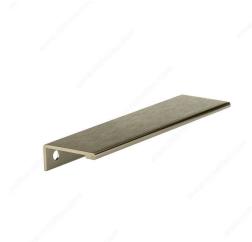

## Contemporary Aluminum Edge Pull - 9898

Contemporary metal edge pull by Richelieu. Ideal for giving your kitchen or bathroom that modern urban look.

Product number BP9898128CHBRZ

Center to Center 5 1/32 in\*

Finish Champagne Bronze

**Length - Overall Dimensions** 5 13/16 in\*

Screw/Nail Wood Screw (Included)

Packaging format Bag

## **TECHNICAL SPECIFICATIONS**

| Product number                  | BP9898128CHBRZ         |
|---------------------------------|------------------------|
| Pulls and Knobs Style           | Contemporary           |
| Туре                            | Edge pulls             |
| Material                        | Aluminum               |
| Projection - Overall Dimensions | 1 21/32 in*            |
| Width - Overall Dimensions      | 1 21/32 in*            |
| Our Divisions                   | Richelieu              |
| Color Group                     | Brown and Bronze Group |
| Finish Number                   | CHBRZ                  |
| Suggested Price                 | From \$5.00 to \$10.00 |