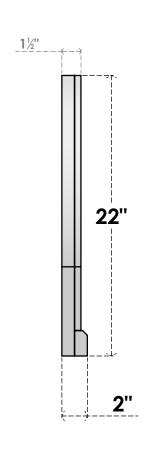

## GVPRT30X2203SF

30"W X 22"H ROUND TOP SURFACE MOUNT PVC GABLE VENT: FUNCTIONAL, W/ 2"W X 2"P **BRICKMOULD SILL FRAME** 

**VENTING AREA: 35.24 SQ IN** 

LOUVER HEIGHT: 2 5/8"

LOUVER QTY: 7

**FRONT** 

SIDE

1. INSTALLATION TO BE COMPLETED IN ACCORDANCE WITH MANUFACTURER'S SPECIFICATIONS. 2. DRAWING MAY NOT BE TO SCALE