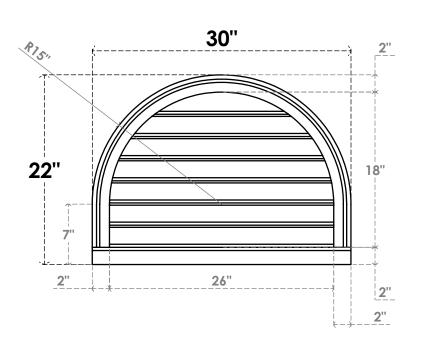

## GVPRT30X2203SF

30"W X 22"H ROUND TOP SURFACE MOUNT PVC GABLE VENT: FUNCTIONAL, W/ 2"W X 2"P **BRICKMOULD SILL FRAME** 

**VENTING AREA: 35.24 SQ IN** 

LOUVER HEIGHT: 2 5/8"

LOUVER QTY: 7

**FRONT** 

SIDE

1. INSTALLATION TO BE COMPLETED IN ACCORDANCE WITH MANUFACTURER'S SPECIFICATIONS. 2. DRAWING MAY NOT BE TO SCALE