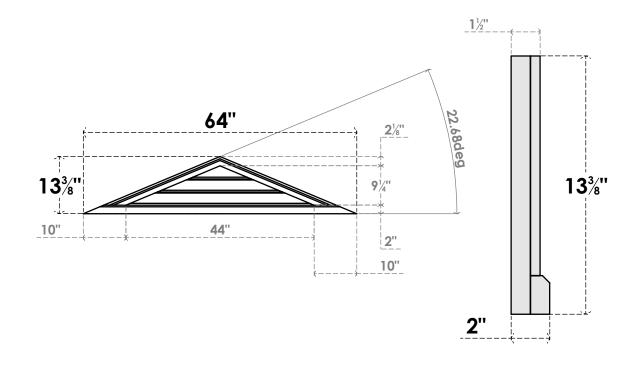

## GVPTR64X1303SF

64"W X 13-3/8"H TRIANGLE SURFACE MOUNT PVC GABLE VENT 5/12 PITCH: FUNCTIONAL, W/ 2"W X 2"P BRICKMOULD SILL FRAME

**VENTING AREA: 11.01 SQ IN** 

LOUVER HEIGHT: 3 1/8"

LOUVER QTY: 3

**FRONT** 