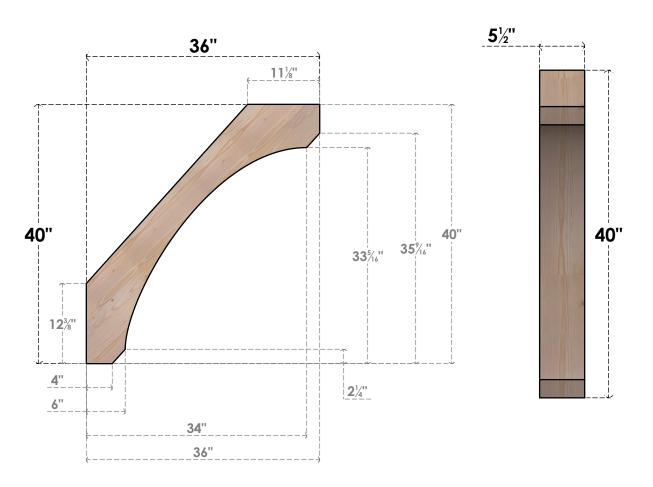

## BRC06X36X40LEC00SDF

5 1/2"W X 36"D X 40"H LEGACY SMOOTH BRACE, DOUGLAS FIR

SIDE **FRONT** 

**EKENA MILLWORK** 2300 WEST MAIN ST. CLARKSVILLE, TX 75426 TOLL FREE: 866-607-0453 WWW.EKENAMILLWORK.COM