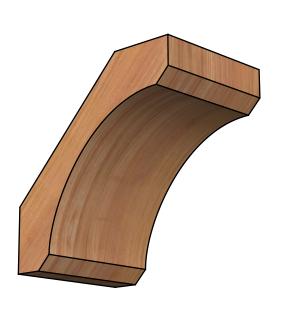

## BRC06X08X08LEC00SWR

5 1/2"W X 8"D X 8"H LEGACY SMOOTH BRACE, WESTERN RED CEDAR