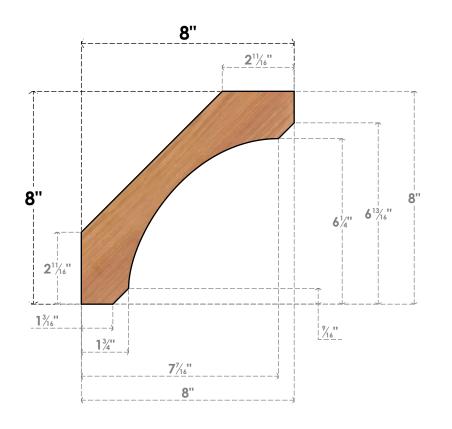

## BRC06X08X08LEC00SWR

5 1/2"W X 8"D X 8"H LEGACY SMOOTH BRACE, WESTERN RED CEDAR

## SIDE