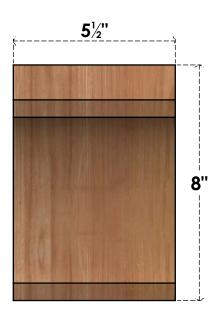

## BRC06X08X08LEC00SWR

5 1/2"W X 8"D X 8"H LEGACY SMOOTH BRACE, WESTERN RED CEDAR

## **FRONT**

**EKENA MILLWORK** 2300 WEST MAIN ST. CLARKSVILLE, TX 75426 TOLL FREE: 866-607-0453 WWW.EKENAMILLWORK.COM