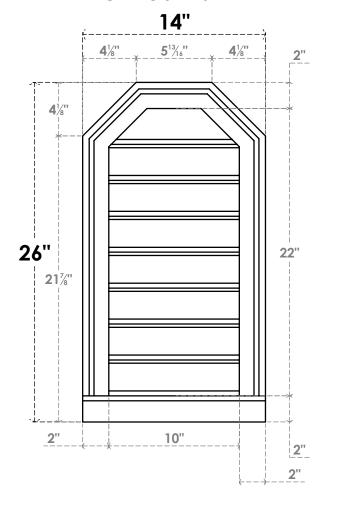

## GVPOT14X2603SF

14"W X 26"H OCTAGONAL TOP SURFACE MOUNT PVC GABLE VENT: FUNCTIONAL, W/ 2"W X 2"P **BRICKMOULD SILL FRAME** 

**VENTING AREA: 17.41 SQ IN** 

LOUVER HEIGHT: 2 3/4"

LOUVER QTY: 8

**FRONT** 

**NOTES** 