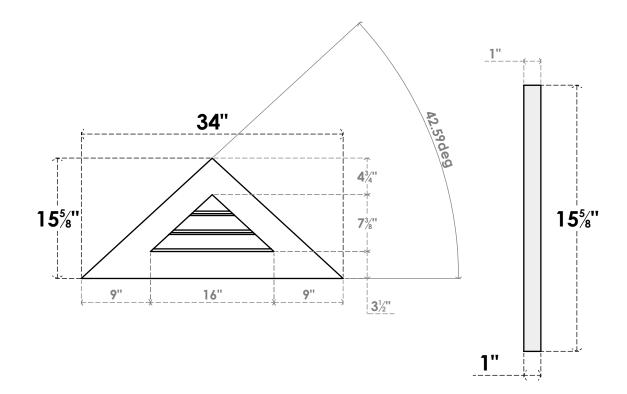

## GVPTR34X1601SF

34"W X 15-5/8"H TRIANGLE SURFACE MOUNT PVC GABLE VENT 11/12 PITCH: FUNCTIONAL, W/ 3-1/2"W X 1"P STANDARD FRAME

VENTING AREA: 4.01 SQ IN LOUVER HEIGHT: 2 1/2"

LOUVER QTY: 3

**FRONT** 

SIDE