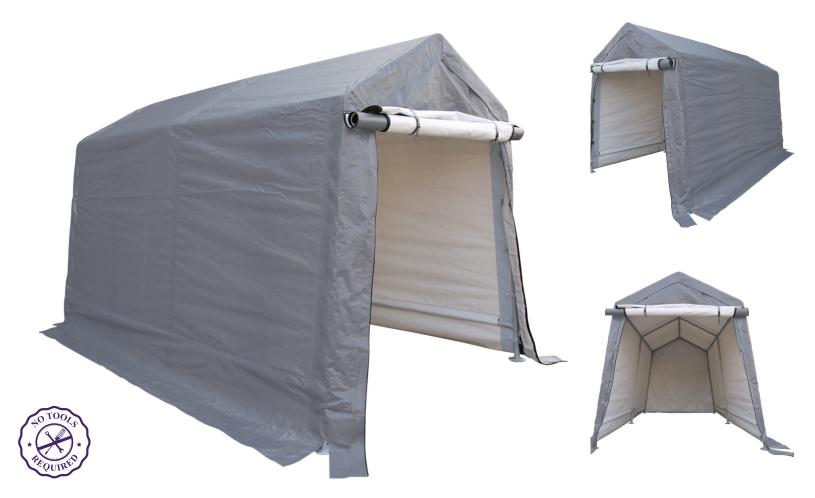

Instant canopy STORAGE SHED

The Storage Shed offers superior protection from rain, sun and snow. Great for storing garden tools, mowers, snow blowers, snowmobiles, ATVs, pool items, or anything you need to store out of sight.

| FEATURE SPECS |                                                                         |
|---------------|-------------------------------------------------------------------------|
| OVERALL SIZE  | 8' x 12'<br>3 M x 3 M                                                   |
| FRAME TYPE    | STEEL                                                                   |
| FRAME FINISH  | POWDER COATED STEEL                                                     |
|               | Aircraft Cable along length of roof to provide additional roof strength |
|               | THUMB BUTTON LOCKS AT FITTINGS FOR ADDITIONAL STABILITY                 |
|               | HORIZONTAL SIDE SUPPORT BARS FOR ADDITIONAL STABILITY                   |
|               | 220 GRAM GREY POLYETHYLENE COVER                                        |
|               | FULLY ENCLOSED: 1-PIECE TOP AND SIDES                                   |
|               | REMOVABLE FRONT AND REAR END WALL                                       |
|               | FRONT WALL WITH ROLL UP DOOR (THREE ZIPPERS)                            |