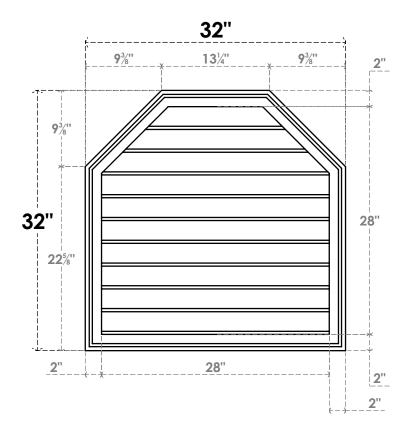

## GVPOT32X3202SN

32"W X 32"H OCTAGONAL TOP SURFACE MOUNT PVC GABLE VENT: NON-FUNCTIONAL, W/ 2"W X 1-1/2"P BRICKMOULD FRAME

LOUVER HEIGHT: 2 3/4"

LOUVER QTY: 10

**FRONT** 

SIDE

EKENA MILLWORK 2300 WEST MAIN ST. CLARKSVILLE, TX 75426 TOLL FREE: 866-607-0453 WWW.EKENAMILLWORK.COM