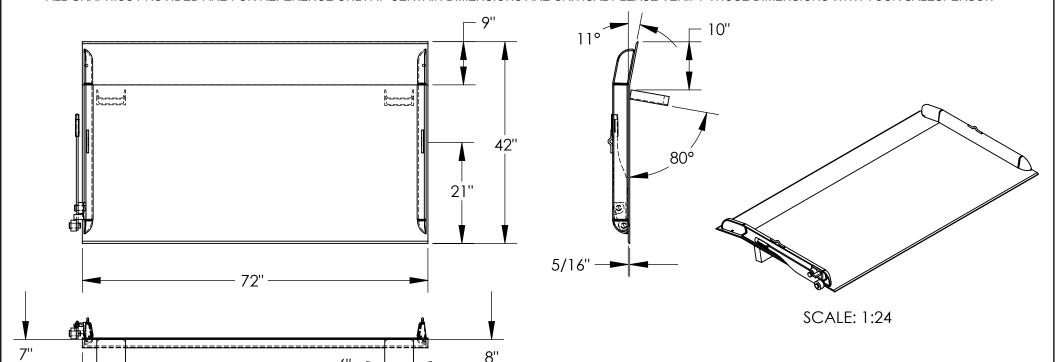

## STANDARD FEATURES

LEFT

3"TYP.

MODEL NUMBER: TS-10-7242 CAPACITY: 10,000 LBS OVERALL WIDTH: 72" OVERALL LENGTH: 42" DOCKPLATE THICKNESS: 5/16" LEVER LIFT IS STANDARD LOCKING LEGS ARE 6" WIDE RIGHT LEG LENGTH IS 8" LEFT LEG LENGTH IS 7" CROWN IS 11° & 9" FROM EDGE