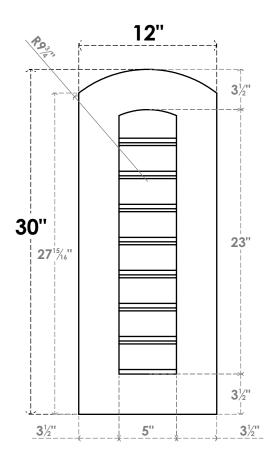

## GVPAR12X3001SF

12"W X 30"H ARCH TOP SURFACE MOUNT PVC GABLE VENT: FUNCTIONAL, W/ 3-1/2"W X 1"P STANDARD FRAME

**FRONT** 

SIDE

**VENTING AREA: 8.75 SQ IN** LOUVER HEIGHT: 2 7/8"

LOUVER QTY: 8

EKENA MILLWORK 2300 WEST MAIN ST. CLARKSVILLE, TX 75426 TOLL FREE: 866-607-0453 WWW.EKENAMILLWORK.COM