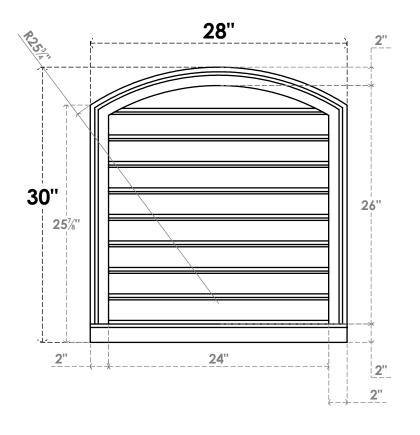

## GVPAR28X3003SF

28"W X 30"H ARCH TOP SURFACE MOUNT PVC GABLE VENT: FUNCTIONAL, W/ 2"W X 2"P **BRICKMOULD SILL FRAME** 

**FRONT** 

SIDE

**VENTING AREA: 45.3 SQ IN** 

LOUVER HEIGHT: 2 7/8"

LOUVER QTY: 9

**EKENA MILLWORK** 2300 WEST MAIN ST. CLARKSVILLE, TX 75426 TOLL FREE: 866-607-0453 WWW.EKENAMILLWORK.COM