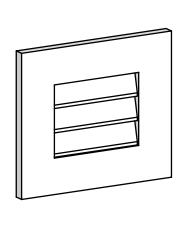

## GVPVE16X1401SN

16"W X 14"H RECTANGLE SURFACE MOUNT PVC GABLE VENT: NON-FUNCTIONAL, W/ 3-1/2"W X 1"P STANDARD FRAME

**FRONT** 

SIDE

LOUVER HEIGHT: 2 3/8"

LOUVER QTY: 3

EKENA MILLWORK 2300 WEST MAIN ST. CLARKSVILLE, TX 75426 TOLL FREE: 866-607-0453 WWW.EKENAMILLWORK.COM