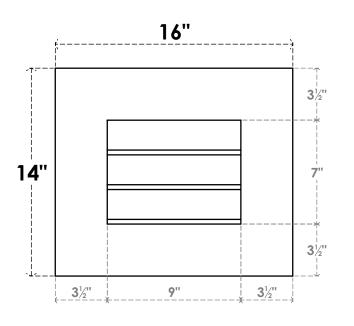

## GVPVE16X1401SN

16"W X 14"H RECTANGLE SURFACE MOUNT PVC GABLE VENT: NON-FUNCTIONAL, W/ 3-1/2"W X 1"P STANDARD FRAME

**FRONT** 

SIDE

LOUVER HEIGHT: 2 3/8"

LOUVER QTY: 3

EKENA MILLWORK 2300 WEST MAIN ST. CLARKSVILLE, TX 75426 TOLL FREE: 866-607-0453 WWW.EKENAMILLWORK.COM