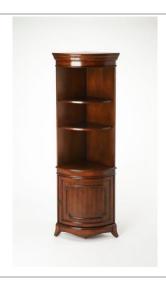

This rare corner cabinet will be a cherished addition in any traditional space. Crafted from poplar hardwood solids and wood products, it boasts a rich Plantation Cherry finish on cherry veneers. Perfect for showcasing photos and accessories, it features one fixed and two adjustable shelves and a storage compartment behind a lovely paneled door with antique brass finished hardware.

## **DETAILS**

DIMENSIONS:  $24W \times 17D \times 73H$ 

FINISH NAME: Plantation Cherry SHIPPING WEIGHT: 77.00

FINISH DISTRESSING: Y CUBES: 17.80

ASSEMBLY: Set up MATERIALS: Poplar solids, MDF, cherry veneer