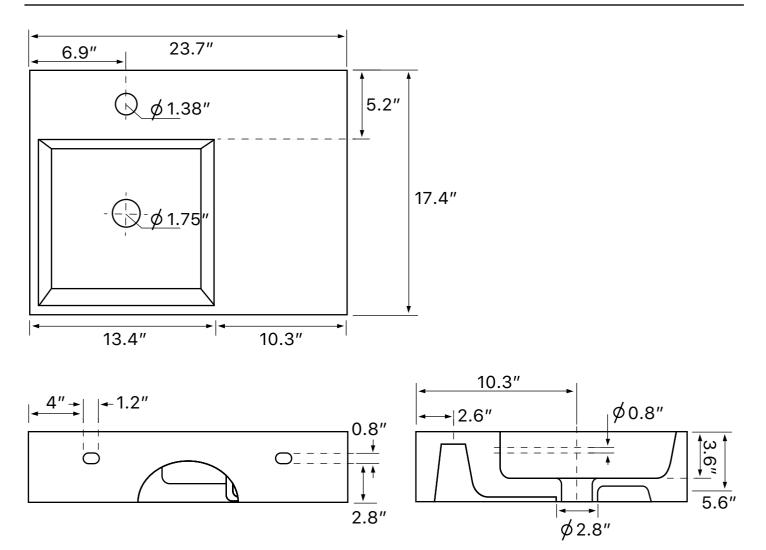

#### **Technical Information**

| Bowl type:           | Single         |
|----------------------|----------------|
| Installation:        | Wall mounted   |
|                      | Vessel         |
| Bowl dimensions:     | Length: 13.39" |
|                      | Width: 12.2"   |
|                      | Depth: 3.54"   |
| Drain hole:          | 1.75"          |
| Faucet hole:         | 1.38"          |
| Hole configurations: | 0, 1, 3        |
| Weight:              | 33.07 lbs      |
|                      |                |