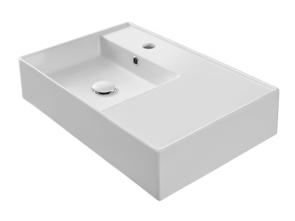

### Features

- With overflow.
- Modern design.

## Material

• White ceramic bathroom sink.

#### Installation

- Wall mount installation.
- Vessel / above-counter installation.

# Configurations

- Single Hole.
- Three Hole (8-inch centers).
- No Hole.