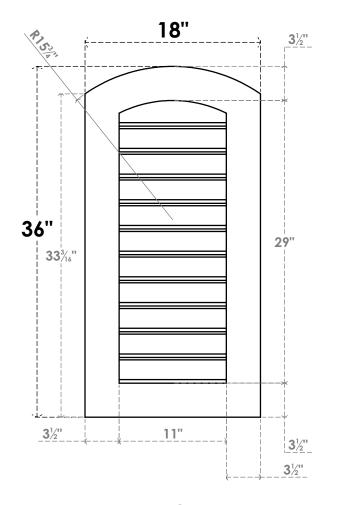

## GVPAR18X3601SF

18"W X 36"H ARCH TOP SURFACE MOUNT PVC GABLE VENT: FUNCTIONAL, W/ 3-1/2"W X 1"P STANDARD FRAME

**FRONT** 

SIDE

**VENTING AREA: 27.5 SQ IN** 

LOUVER HEIGHT: 2 5/8"

LOUVER QTY: 11

EKENA MILLWORK 2300 WEST MAIN ST. CLARKSVILLE, TX 75426 TOLL FREE: 866-607-0453 WWW.EKENAMILLWORK.COM