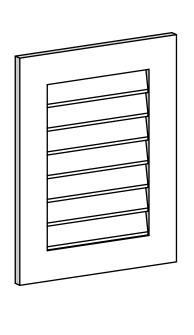

## GVPVE20X2601SN

20"W X 26"H RECTANGLE SURFACE MOUNT PVC GABLE VENT: NON-FUNCTIONAL, W/ 3-1/2"W X 1"P STANDARD FRAME

**FRONT** 

SIDE

LOUVER HEIGHT: 2 3/4"

LOUVER QTY: 7

EKENA MILLWORK 2300 WEST MAIN ST. CLARKSVILLE, TX 75426 TOLL FREE: 866-607-0453 WWW.EKENAMILLWORK.COM