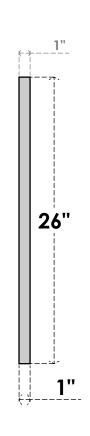

## GVPVE20X2601SN

20"W X 26"H RECTANGLE SURFACE MOUNT PVC GABLE VENT: NON-FUNCTIONAL, W/ 3-1/2"W X 1"P STANDARD FRAME

**FRONT** 

SIDE

LOUVER HEIGHT: 2 3/4"

LOUVER QTY: 7

EKENA MILLWORK 2300 WEST MAIN ST. CLARKSVILLE, TX 75426 TOLL FREE: 866-607-0453 WWW.EKENAMILLWORK.COM