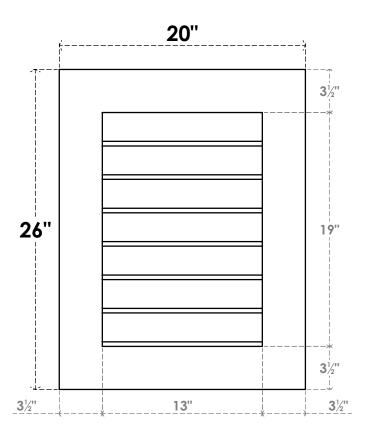

## GVPVE20X2601SN

20"W X 26"H RECTANGLE SURFACE MOUNT PVC GABLE VENT: NON-FUNCTIONAL, W/ 3-1/2"W X 1"P STANDARD FRAME

**FRONT** 

SIDE

LOUVER HEIGHT: 2 3/4"

LOUVER QTY: 7

EKENA MILLWORK 2300 WEST MAIN ST. CLARKSVILLE, TX 75426 TOLL FREE: 866-607-0453 WWW.EKENAMILLWORK.COM