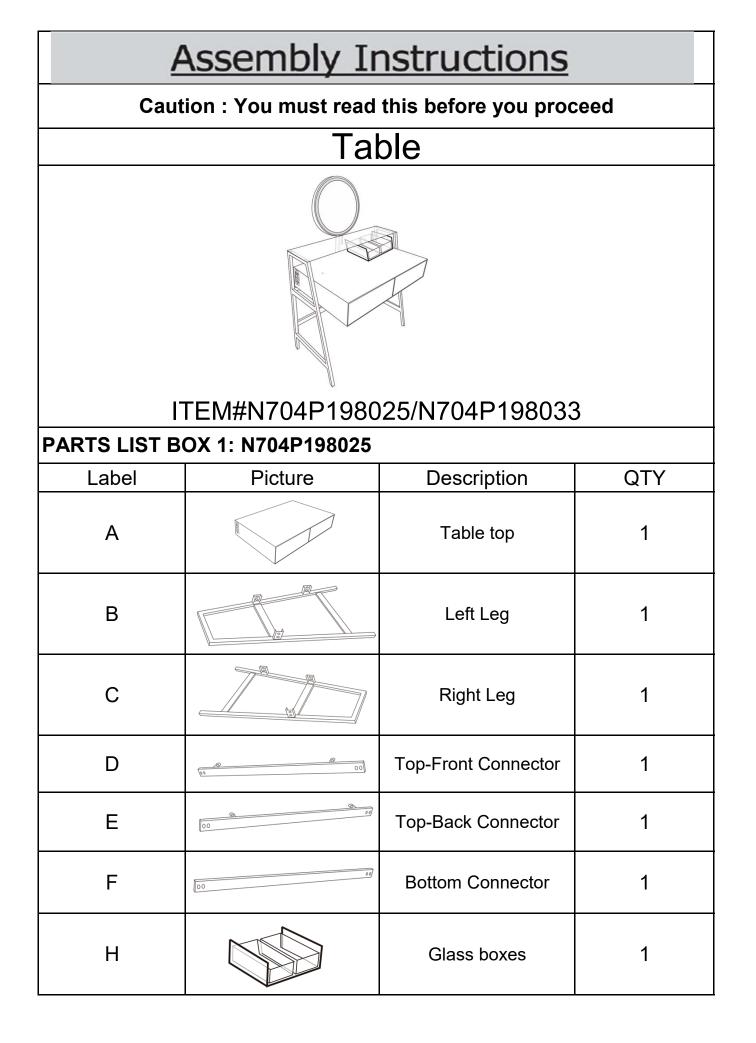

| -                             |                 |                                  |     |
|-------------------------------|-----------------|----------------------------------|-----|
| 1                             |                 | Glass Panel                      | 1   |
| PARTS LIST BOX 2: N704P198033 |                 |                                  |     |
| G1                            |                 | Mirror(packed in another box)    | 1   |
| G2                            |                 | Metal Bar(packed in another box) | 1   |
| G3                            |                 | Adaptor(packed in another box)   | 1   |
| Hardware                      |                 |                                  |     |
| Label                         | Picture         | Description                      | QTY |
| 1)                            | Ommo            | M5 Bolt(short)                   | 12  |
| 2                             |                 | M6 Bolt(long)                    | 7   |
| 3                             | 0               | Washer                           | 7   |
| (4)                           |                 | Allen Key                        | 1   |
| 5                             | $(\mathcal{H})$ | Clear Rubber Sucker              | 4   |
| Assembly Preparation          |                 |                                  |     |
| Before Beginning Assembly:    |                 |                                  |     |
|                               |                 |                                  |     |
|                               |                 |                                  |     |
| Assembly Steps                |                 |                                  |     |
| Page 2 of 6                   |                 |                                  |     |