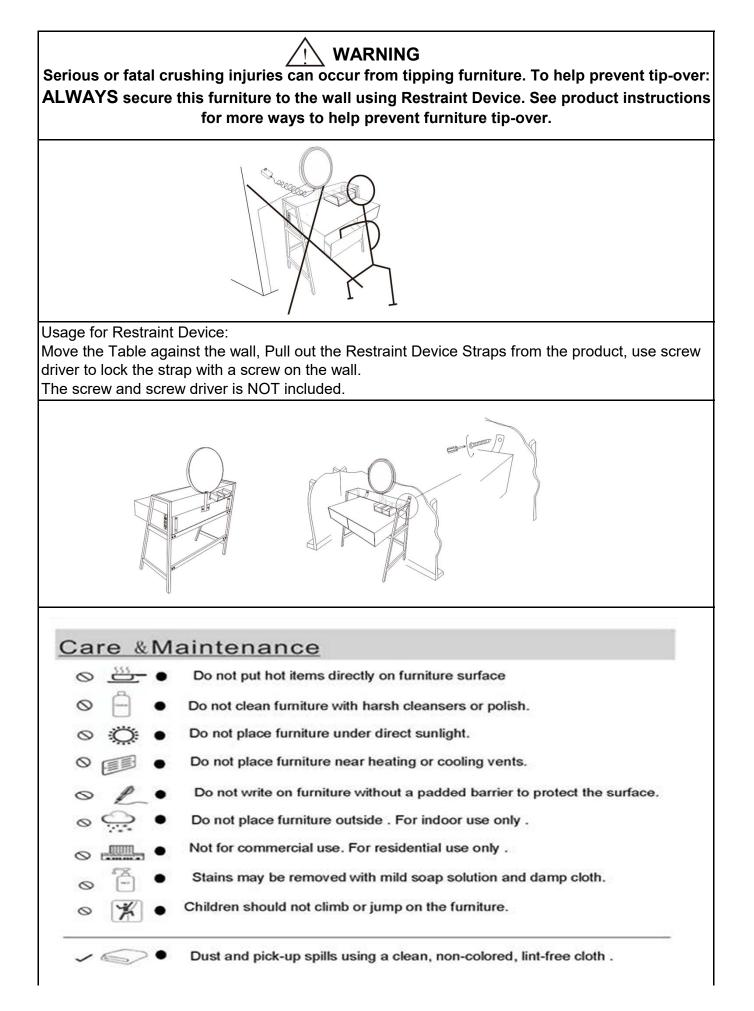

7   |
| (4)                           |                 | Allen Key                        | 1   |
| 5                             | $(\mathcal{H})$ | Clear Rubber Sucker              | 4   |
| Assembly Preparation          |                 |                                  |     |
| Before Beginning Assembly:    |                 |                                  |     |
|                               |                 |                                  |     |
|                               |                 |                                  |     |
| Assembly Steps                |                 |                                  |     |
| Page 2 of 6                   |                 |                                  |     |



Bolts(①) on a clean, non-marring surface.