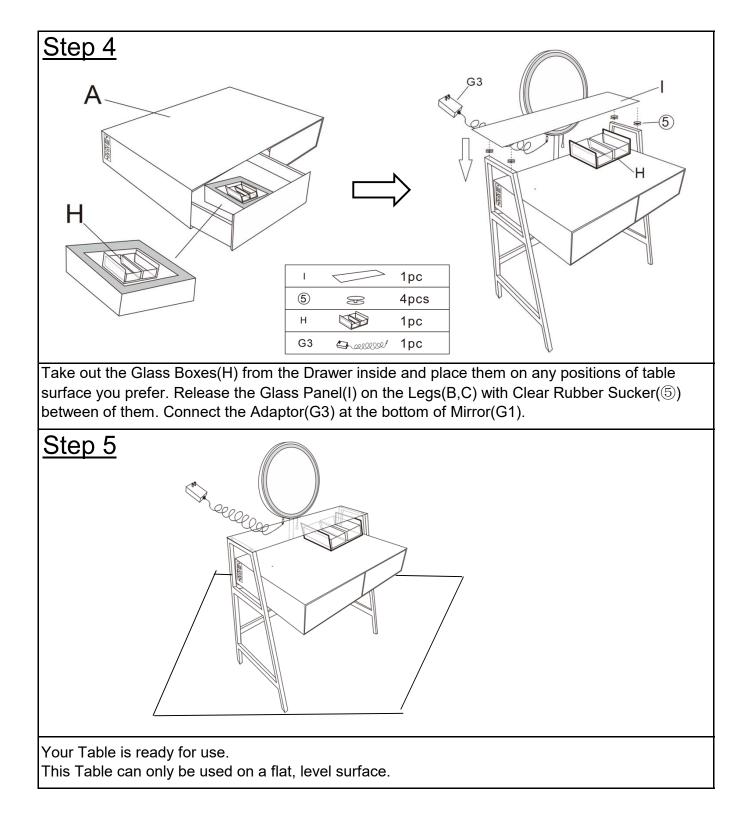

| 7   |
| (4)                           |                 | Allen Key                        | 1   |
| 5                             | $(\mathcal{H})$ | Clear Rubber Sucker              | 4   |
| Assembly Preparation          |                 |                                  |     |
| Before Beginning Assembly:    |                 |                                  |     |
|                               |                 |                                  |     |
|                               |                 |                                  |     |
| Assembly Steps                |                 |                                  |     |
| Page 2 of 6                   |                 |                                  |     |



Bolts(①) on a clean, non-marring surface.