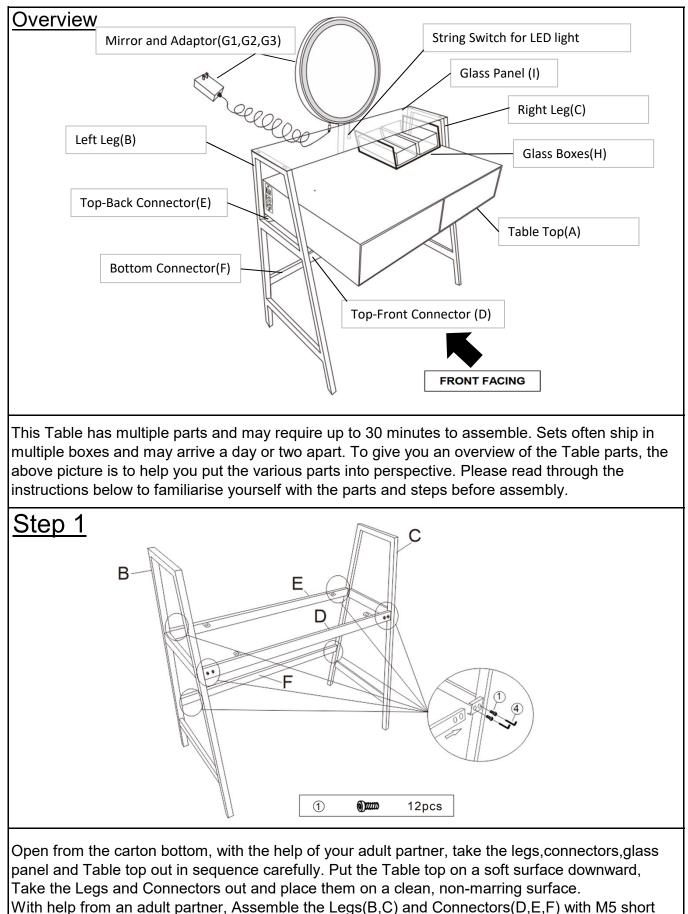

| Washer                           | 7   |
| (4)                           |                 | Allen Key                        | 1   |
| 5                             | $(\mathcal{H})$ | Clear Rubber Sucker              | 4   |
| Assembly Preparation          |                 |                                  |     |
| Before Beginning Assembly:    |                 |                                  |     |
|                               |                 |                                  |     |
|                               |                 |                                  |     |
| Assembly Steps                |                 |                                  |     |
| Page 2 of 6                   |                 |                                  |     |



Bolts(①) on a clean, non-marring surface.