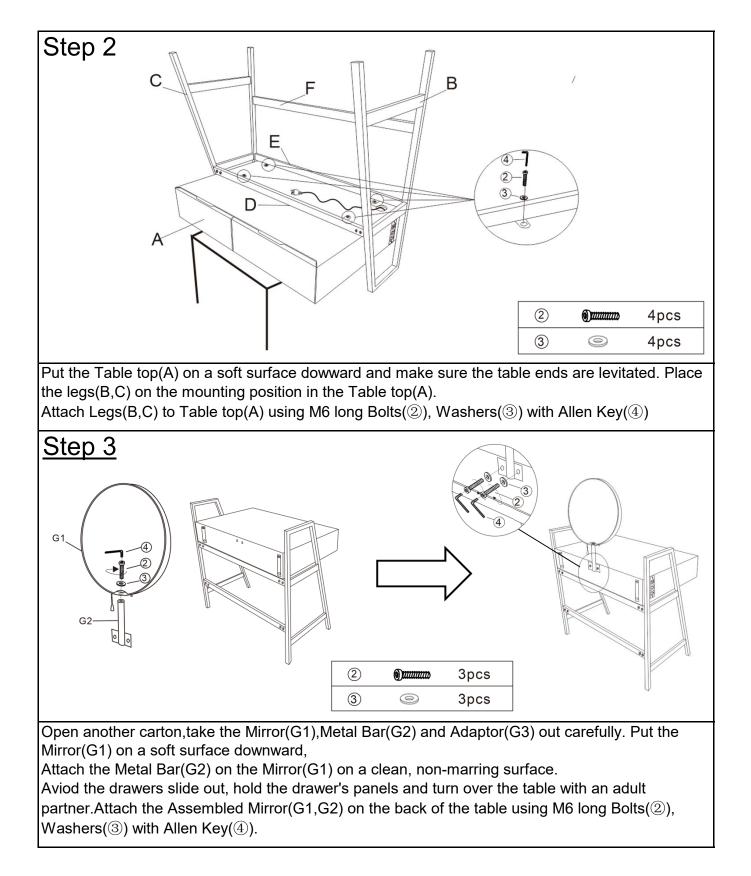

| 7   |
| (4)                           |                 | Allen Key                        | 1   |
| 5                             | $(\mathcal{H})$ | Clear Rubber Sucker              | 4   |
| Assembly Preparation          |                 |                                  |     |
| Before Beginning Assembly:    |                 |                                  |     |
|                               |                 |                                  |     |
|                               |                 |                                  |     |
| Assembly Steps                |                 |                                  |     |
| Page 2 of 6                   |                 |                                  |     |



Bolts(①) on a clean, non-marring surface.