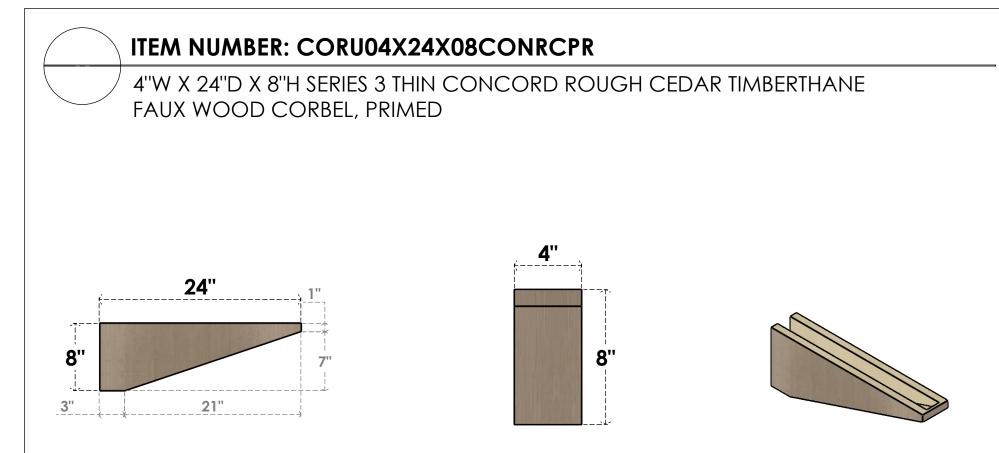

SIDE PROFILE

## **FRONT PROFILE**

**ISOMETRIC** 

**GENERATED DATE : 01/27/2023** 

## WORK

**EKENA MILLWORK** 2300 WEST MAIN ST. CLARKSVILLE, TX 75426 TOLL FREE: 866-607-0453 WWW.EKENAMILLWORK.COM NOTES 1. INSTALLATION TO BE COMPLETED IN ACCORDANCE WITH MANUFACTURER'S SPECIFICATIONS.