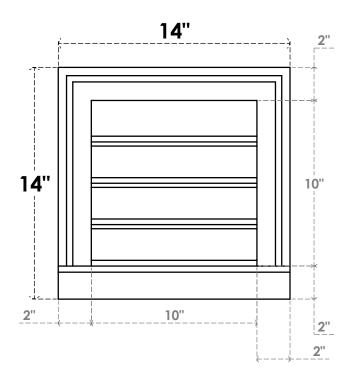

## GVPVE14X1403SF

14"W X 14"H RECTANGLE SURFACE MOUNT PVC GABLE VENT: FUNCTIONAL, W/ 2"W X 2"P **BRICKMOULD SILL FRAME** 

**VENTING AREA: 7.5 SQ IN** LOUVER HEIGHT: 2 1/2"

LOUVER QTY: 4

**FRONT** 

SIDE

EKENA MILLWORK 2300 WEST MAIN ST. CLARKSVILLE, TX 75426 TOLL FREE: 866-607-0453 WWW.EKENAMILLWORK.COM