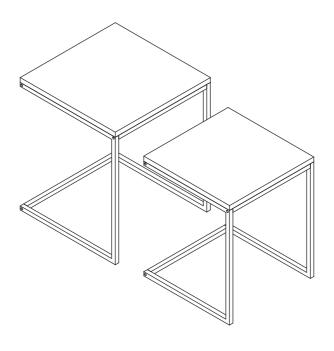

# Instruction Manual Nesting Tables



#### **⚠ SAFETY AND CARE ADVICE ⚠**

# PLEASE READ THESE INSTRUCTIONS CAREFULLY AND KEEP FOR FUTURE REFERENCE

- Warning: Please lift with care.
- Check you have all the components and tools listed on pages 2 and 3.
- Remove all 🛮 ttings from the plastic bags and separate them into their groups.
- Keep children and animals away from the work area, small parts could choke if swallowed.
- Make sure you have enough space to lay out the parts before starting.
- Do not stand or put weight on the product, this could cause damage.
- Assemble the item as close to its • Assemble the item as close to its • Inal position (in the same room) as possible.

 Assemble on a soft level surface to avoid damaging the unit or your □oor (use opened out unit carton).



- We do not recommend the use of power d