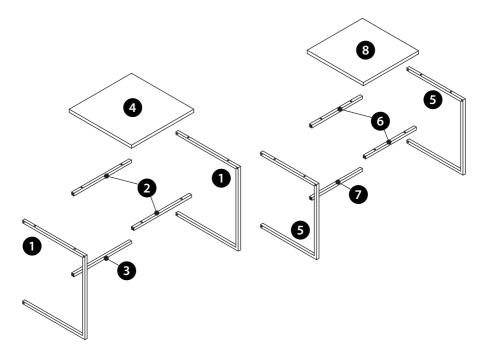

## **COMPONENTS**

Please check you have all the panels listed below:

| 1 Side frame - 1         | x2 | <b>5</b> Side frame - 2         | x2 |
|--------------------------|----|---------------------------------|----|
| 2 Top support bar - 1    | x2 | <b>6</b> Top support bar - 2    | x2 |
| 3 Bottom support bar - 1 | x1 | <b>7</b> Bottom support bar - 2 | x1 |
| 4 Top panel - 1          | x1 | 8 Top panel - 2                 | x1 |