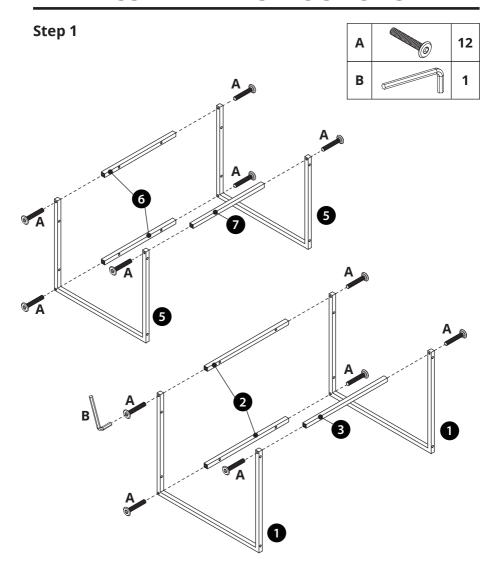

al authority waste disposal center.

**Note** If required the next page can be cut out and used as reference throughout the assembly. Keep this page with these instructions for future reference.

## **COMPONENTS**

Please check you have all the panels listed below:





| 1 Side frame - 1         | x2 | <b>5</b> Side frame - 2         | x2 |
|--------------------------|----|---------------------------------|----|
| 2 Top support bar - 1    | x2 | <b>6</b> Top support bar - 2    | x2 |
| 3 Bottom support bar - 1 | x1 | <b>7</b> Bottom support bar - 2 | x1 |
| 4 Top panel - 1          | x1 | 8 Top panel - 2                 | x1 |



## **COMPONENTS**

Please check you have all the fittings listed below:



Screw (φ6x25) x 28



Allen wrench x 1



Foot pad x8



# **ASSEMBLY INSTRUCTIONS**



## **ASSEMBLY INSTRUCTIONS**



## **ASSEMBLY INSTRUCTIONS**



Congratulations! Now you have finished assembling the product.