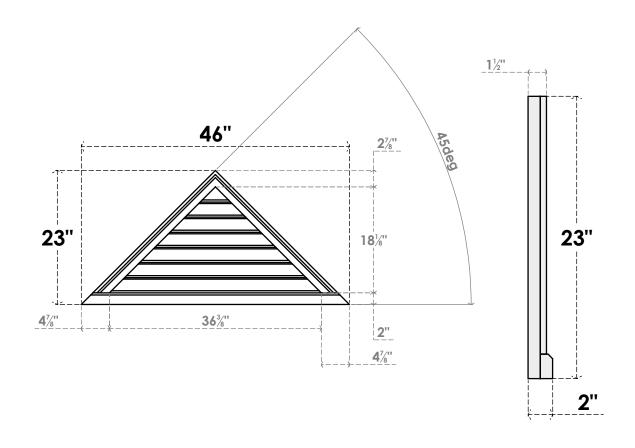

## GVPTR46X2303SF

46"W X 23"H TRIANGLE SURFACE MOUNT PVC GABLE VENT 12/12 PITCH: FUNCTIONAL, W/ 2"W X 2"P BRICKMOULD SILL FRAME

**VENTING AREA: 27.26 SQ IN** 

LOUVER HEIGHT: 2 5/8"

LOUVER QTY: 7

**FRONT** 

SIDE

1. INSTALLATION TO BE COMPLETED IN ACCORDANCE WITH MANUFACTURER'S SPECIFICATIONS. 2. DRAWING MAY NOT BE TO SCALE

3. THIS DRAWING IS INTENDED FOR DESIGN AND PLANNING PURPOSES ONLY.

4. ALL INFORMATION CONTAINED HEREIN WAS CURRENT AT THE TIME OF DEVELOPMENT BUT MUST BE REVIEWED AND APPROVED BY THE PRODUCT MANUFACTURER TO BE CONSIDERED ACCURATE.