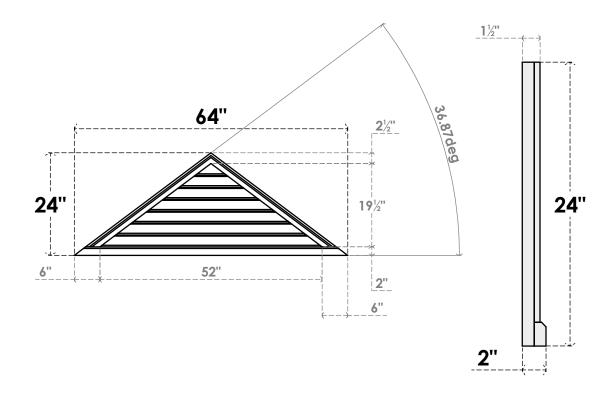

## GVPTR64X2403SF

64"W X 24"H TRIANGLE SURFACE MOUNT PVC GABLE VENT 9/12 PITCH: FUNCTIONAL, W/ 2"W X 2"P **BRICKMOULD SILL FRAME** 

**VENTING AREA: 39 SQ IN** LOUVER HEIGHT: 2 3/4"

LOUVER QTY: 7

**FRONT** 

SIDE

1. INSTALLATION TO BE COMPLETED IN ACCORDANCE WITH MANUFACTURER'S SPECIFICATIONS.
2. DRAWING MAY NOT BE TO SCALE

3. THIS DRAWING IS INTENDED FOR DESIGN AND PLANNING PURPOSES ONLY.

4. ALL INFORMATION CONTAINED HEREIN WAS CURRENT AT THE TIME OF DEVELOPMENT BUT MUST BE REVIEWED AND APPROVED BY THE PRODUCT MANUFACTURER TO BE CONSIDERED ACCURATE.