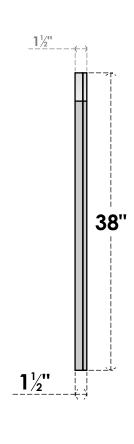

## GVPAR24X3802SN

24"W X 38"H ARCH TOP SURFACE MOUNT PVC GABLE VENT: NON-FUNCTIONAL, W/ 2"W X 1-1/2"P **BRICKMOULD FRAME** 

**FRONT** 

SIDE

LOUVER HEIGHT: 2 7/8" LOUVER QTY: 12

**EKENA MILLWORK** 2300 WEST MAIN ST. CLARKSVILLE, TX 75426 TOLL FREE: 866-607-0453 WWW.EKENAMILLWORK.COM