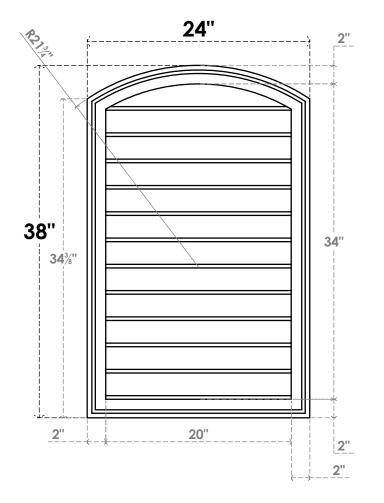

## GVPAR24X3802SN

24"W X 38"H ARCH TOP SURFACE MOUNT PVC GABLE VENT: NON-FUNCTIONAL, W/ 2"W X 1-1/2"P **BRICKMOULD FRAME** 

**FRONT** 

SIDE

LOUVER HEIGHT: 2 7/8" LOUVER QTY: 12

**EKENA MILLWORK** 2300 WEST MAIN ST. CLARKSVILLE, TX 75426 TOLL FREE: 866-607-0453 WWW.EKENAMILLWORK.COM