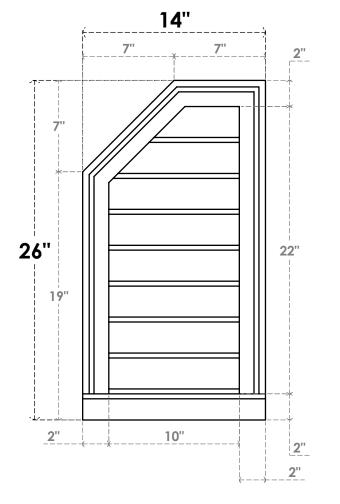

## **GVPOL14X2603SN**

14"W X 26"H HALF OCTAGON TOP LEFT SURFACE MOUNT PVC GABLE VENT: NON-FUNCTIONAL, W/ 2"W X 2"P BRICKMOULD SILL FRAME

**FRONT** 

SIDE

LOUVER HEIGHT: 2 3/4" LOUVER QTY: 8

1. INSTALLATION TO BE COMPLETED IN ACCORDANCE WITH MANUFACTURER'S SPECIFICATIONS.
2. DRAWING MAY NOT BE TO SCALE
3. THIS DRAWING IS INTENDED FOR DESIGN AND PLANNING PURPOSES ONLY.
4. ALL INFORMATION CONTAINED HEREIN WAS CURRENT AT THE TIME OF DEVELOPMENT BUT MUST BE REVIEWED AND APPROVED BY THE PRODUCT MANUFACTURER TO BE CONSIDERED ACCURATE.
5. ARCHITECTURAL GRADE PVC PRODUCTS ARE MADE FROM EXPANDED CELLULAR PVC AND COME NATURALLY WHITE BUT MAY BE