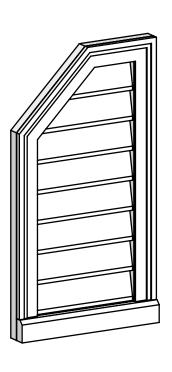

## **GVPOL14X2603SN**

14"W X 26"H HALF OCTAGON TOP LEFT SURFACE MOUNT PVC GABLE VENT: NON-FUNCTIONAL, W/ 2"W X 2"P BRICKMOULD SILL FRAME

**FRONT** 

SIDE

LOUVER HEIGHT: 2 3/4" LOUVER QTY: 8

1. INSTALLATION TO BE COMPLETED IN ACCORDANCE WITH MANUFACTURER'S SPECIFICATIONS.
2. DRAWING MAY NOT BE TO SCALE
3. THIS DRAWING IS INTENDED FOR DESIGN AND PLANNING PURPOSES ONLY.
4. ALL INFORMATION CONTAINED HEREIN WAS CURRENT AT THE TIME OF DEVELOPMENT BUT MUST BE REVIEWED AND APPROVED BY THE PRODUCT MANUFACTURER TO BE CONSIDERED ACCURATE.
5. ARCHITECTURAL GRADE PVC PRODUCTS ARE MADE FROM EXPANDED CELLULAR PVC AND COME NATURALLY WHITE BUT MAY BE