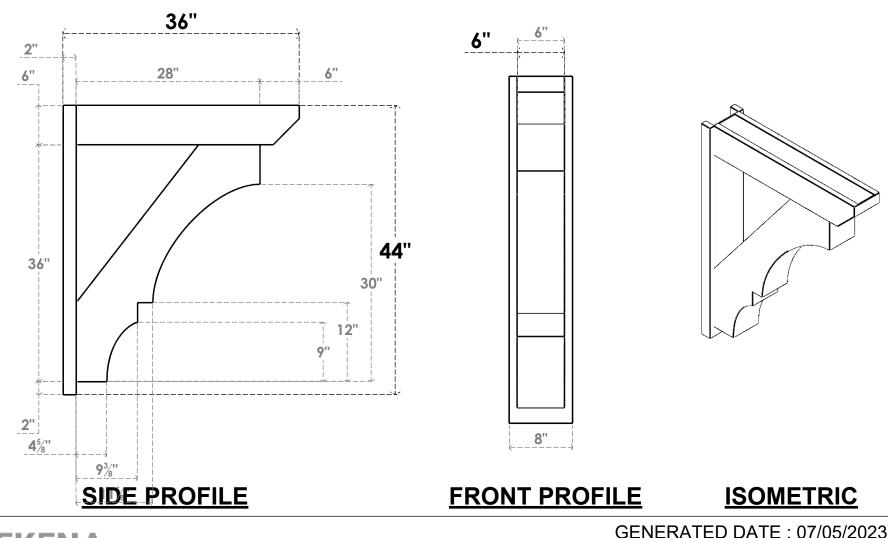

## ITEM NUMBER: OUTUROC060X080X36000X44000X060X020X060BOA24RCPR

6"W TOP X 8"W BACK X 36"D X 44"H X 6"T TOP X 2"T BACK TIMBERTHANE ROUGH CEDAR BALBOA FAUX WOOD OPEN OUTLOOKER, SLAT TOP AND BLOCK BACK, 6"W CLOSED BRACE, PRIMED TAN