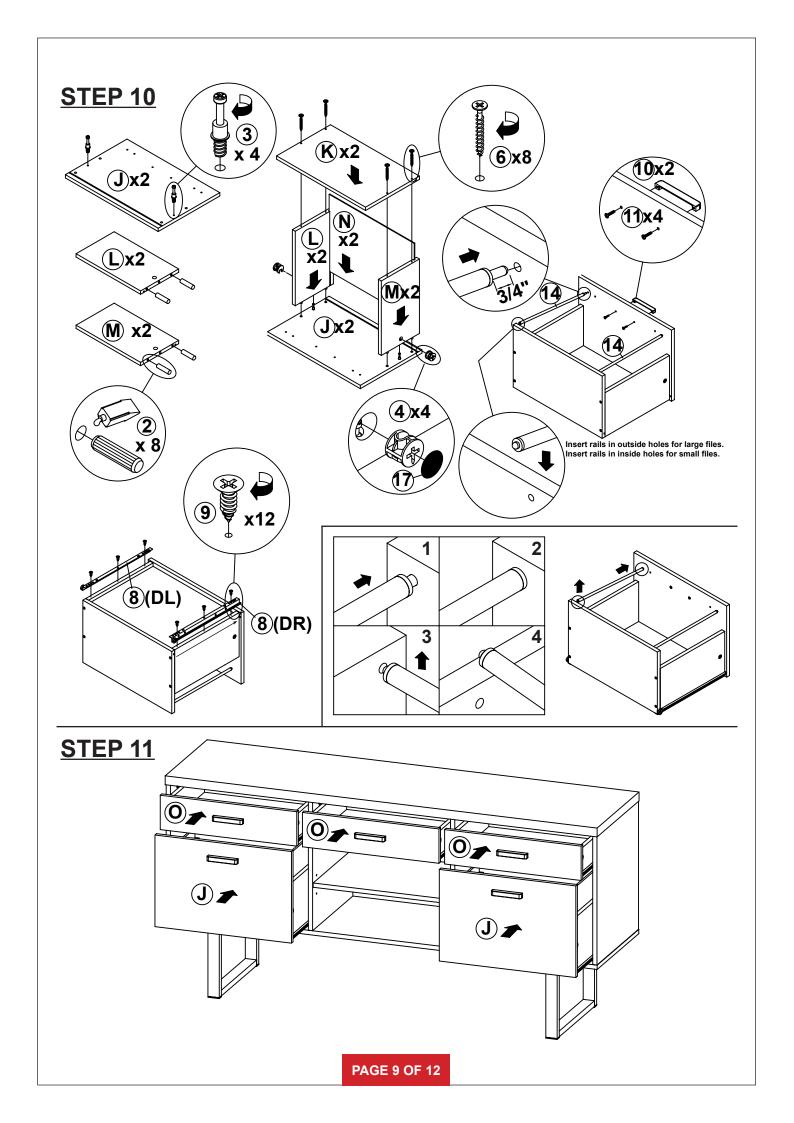

| 60 PCS |    |                            |        |        |  |

Z8,Z10,Z14 not included in blister packaging.

#### NOTE:

Phillips head screw driver is required in the assembly process; however, manufacturer does not provide this item.

# STEP 1 (8)x58(CR) **D 8**(CL) 8(CR) $\bigcirc$ **8**(CL the reverse side 8(CR) the reverse side **©** INCORRECT **8**(CL) **8(CL)** Apply glue on all wooden dowels to ensure integrity of the structure.







## STEP 5





















## **STEP 13**

**COMPLETE** 







Note: Dimension tolerance ±5%

# ANTI-TIPPING INSTALLMENT INSTRUCTIONS FURNITURE TIPPING RESTRAINT

#### **WARNING**

Injury may result from tipping furniture.

This restraint may protect against tipping furniture.

Do not allow children to climb on furniture.

This restraint is not a substitute for proper adult supervision.

Failure to detach this restraint before moving the furniture may result in injury and damage.

This restraint must be screwed to a wood stud on the wall, using the long screw provided.

### STEP 1

Secure the bracket to the back top of the unit, using the short screw provided, as shown in the drawing.



### STEP 2

Locate the wood stud on the wall, and secure the other bracket, 2 inches below the back of the unit.



### STE