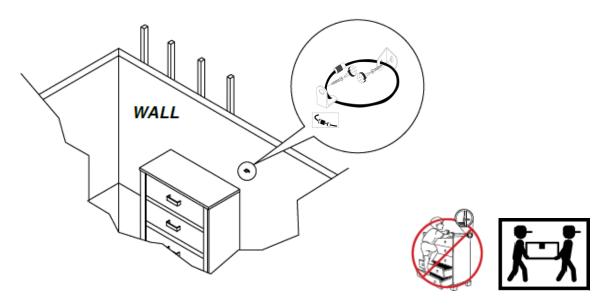

# ANTI-TIPPING INSTALLMENT INSTRUCTIONS FURNITURE TIPPING RESTRAINT

#### **WARNING**

Injury may result from tipping furniture.

This restraint may protect against tipping furniture.

Do not allow children to climb on furniture.

This restraint is not a substitute for proper adult supervision.

Failure to detach this restraint before moving the furniture may result in injury and damage.

This restraint must be screwed to a wood stud on the wall, using the long screw provided.

### STEP 1

Secure the bracket to the back top of the unit, using the short screw provided, as shown in the drawing.

### STEP 2

Locate the wood stud on the wall, and secure the other bracket, 2 inches below the back of the unit.

### STEP 3

Place the furniture into position so both mounting brackets are vertically in line. Lace the end of the restraint strap through the larger hole in each mounting bracket. Bring both ends together and slide the flat end through the locking end, and drag it through, until the slack is removed. Ensure that the strap is securely laced and locked.