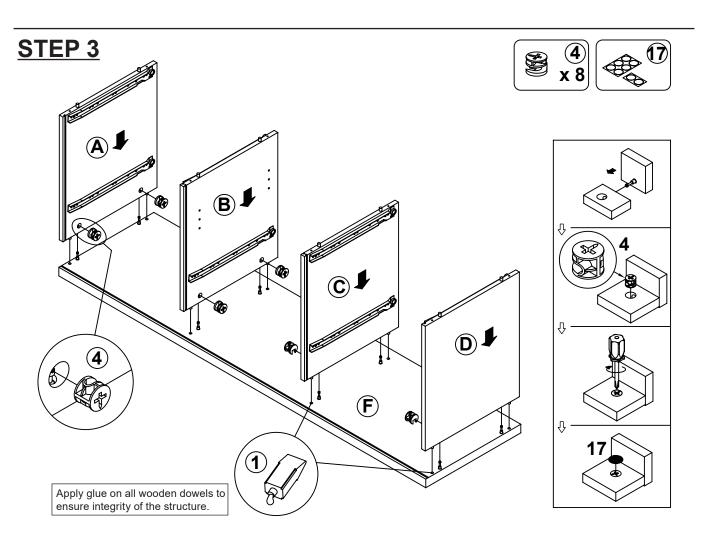

| 60 PCS |    |                            |        |        |  |

Z8,Z10,Z14 not included in blister packaging.

#### NOTE:

Phillips head screw driver is required in the assembly process; however, manufacturer does not provide this item.

# STEP 1 (8)x58(CR) **D 8**(CL) 8(CR) $\bigcirc$ **8**(CL the reverse side 8(CR) the reverse side **©** INCORRECT **8**(CL) **8(CL)** Apply glue on all wooden dowels to ensure integrity of the structure.







## STEP 5





















## **STEP 13**

**COMPLETE** 







Note: Dimension tolerance ±5%

# ANTI-TIPPING INSTALLMENT INSTRUCTIONS FURNITURE TIPPING RESTRAINT

#### **WARNING**

Injury may result from tipping furniture.

This restraint may protect against tipping furniture.

Do not allow children to climb on furniture.

This restraint is not a substitute for proper adult supervision.

Failure to detach this restraint before moving the furniture may result in injury and damage.

This restraint must be screwed to a wood stud on the wall, using the long screw provided.

### STEP 1

Secure the bracket to the back top of the unit, using the short screw provided, as shown in the drawing.



### STEP 2

Locate the wood stud on the wall, and secure the other bracket, 2 inches below the