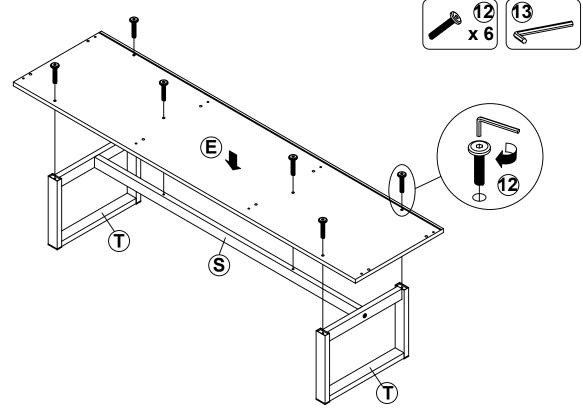

| 60 PCS |    |                            |        |        |  |

Z8,Z10,Z14 not included in blister packaging.

#### NOTE:

Phillips head screw driver is required in the assembly process; however, manufacturer does not provide this item.

# STEP 1 (8)x58(CR) **D 8**(CL) 8(CR) $\bigcirc$ **8**(CL the reverse side 8(CR) the reverse side **©** INCORRECT **8**(CL) **8(CL)** Apply glue on all wooden dowels to ensure integrity of the structure.







## STEP 5





















## **STEP 13**

**COMPLETE** 







Note: Dimension tolerance ±5%

# ANTI-TIPPING INSTALLMENT INSTRUCTIONS FURNITURE TIPPING RESTRAINT

#### **WARNING**

Injury may result from tipping furniture.

This restraint may protect against tipping furniture.

Do not allow children to climb on furniture.

This restraint is not a substitute for proper adult supervision.

Failure to detach this restraint before moving the furniture may result in injury and damage.

This restraint must be screwed to a wood stud on the wall, using the long screw provided.

### STEP 1

Secure the bracket to the back top of the unit, using the short screw provided, as shown in the drawing.



### STEP 2

Locate the wood stud on the wall, and secure the other bracket, 2 inches below the back of the unit.