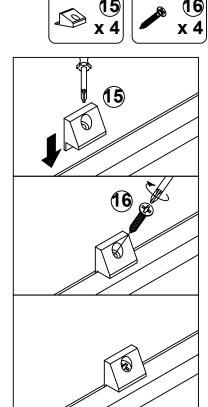

| 60 PCS |    |                            |        |        |  |

Z8,Z10,Z14 not included in blister packaging.

#### NOTE:

Phillips head screw driver is required in the assembly process; however, manufacturer does not provide this item.

# STEP 1 (8)x58(CR) **D 8**(CL) 8(CR) $\bigcirc$ **8**(CL the reverse side 8(CR) the reverse side **©** INCORRECT **8**(CL) **8(CL)** Apply glue on all wooden dowels to ensure integrity of the structure.







## STEP 5





















## **STEP 13**

**COMPLETE** 







Note: Dimension tolerance ±5%

# ANTI-TIPPING INSTALLMENT INSTRUCTIONS FURNITURE TIPPING RESTRAINT

#### **WARNING**

Injury may result from tipping furniture.

This restraint may protect against tipping furniture.

Do not allow children to climb on furniture.

This restraint is not a substitute for proper adult supervision.

Failure to detach this restraint before moving the furniture may result in injury and damage.

This restraint must be screwed to a wood stud on the wall, using the long screw provided.

### STEP 1

Secure the bracket to the back top of the unit, using the short screw provided, as shown in the drawing.



### STEP 2

Locate the wood stud on the wall, and secure the other bracket, 2 inches below the back of the unit.



### STEP 3