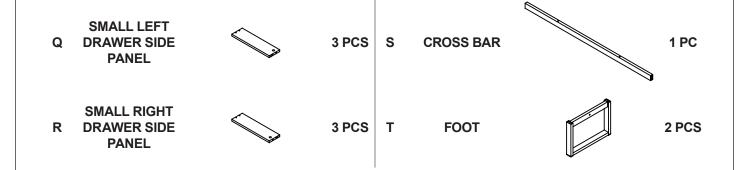

## ASSEMBLY INSTRUCTIONS



**CREDENZA** 

#### **ASSEMBLY INSTRUCTIONS**

#### **ASSEMBLY TIPS:**

1. Remove hardware from box and sort by size.

2. Please check to see that all hardware and parts are present prior to start of assembly.

3. Please follow attached instructions in the same sequence as numbered to assure fast & easy assembly.



#### WARNING!

1. Don't attempt to repair or modify parts that are broken or defective. Please contact the store immediately.

2. This product is for home use only and not intended for commercial establishments.



ASSEMBLY TIME

120 MINUTES

## **PARTS IDENTIFICATION**



#### NOTE:

Phillips head screw driver is required in the assembly process; however, manufacturer does not provide this item.



| Z  | z HARDWARE IDENTIFICATION   |