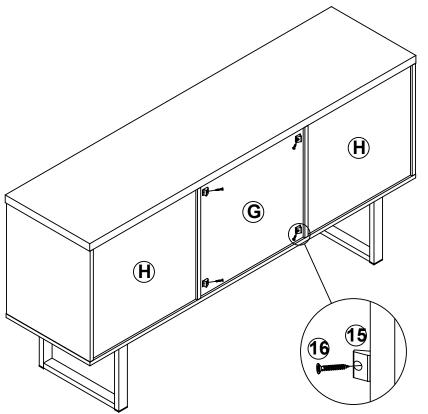

| 60 PCS |    |                            |        |        |  |

Z8,Z10,Z14 not included in blister packaging.

#### NOTE:

Phillips head screw driver is required in the assembly process; however, manufacturer does not provide this item.

# STEP 1 (8)x58(CR) **D 8**(CL) 8(CR) $\bigcirc$ **8**(CL the reverse side 8(CR) the reverse side **©** INCORRECT **8**(CL) **8(CL)** Apply glue on all wooden dowels to ensure integrity of the structure.







## STEP 5





















## **STEP 13**

**COMPLETE** 







Note: Dimension tolerance ±5%

# ANTI-TIPPING INSTALLMENT INSTRUCTIONS FURNITURE TIPPING RESTRAINT

#### **WARNING**

Injury may result from tipping furniture.

This restraint may protect against tipping furniture.

Do not allow children to climb on furniture.

This restraint is not a substitute for proper adult supervision.

Failure to detach this restraint before moving the furniture may result in injury and damage.

This restraint must be screwed to a wood stud on the wall, using the long screw provided.

### STEP 1

Secure the bracket to the back top of the unit, using the short screw provided, as shown in the drawing.



### STEP 2

Locate the wood stud on the wall, and secure the other bracket, 2 inches below the back of the unit.



### STEP