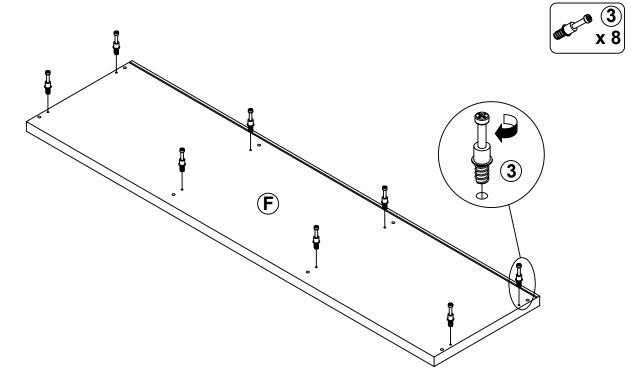

# STEP 1 (8)x58(CR) **D 8**(CL) 8(CR) $\bigcirc$ **8**(CL the reverse side 8(CR) the reverse side **©** INCORRECT **8**(CL) **8(CL)** Apply glue on all wooden dowels to ensure integrity of the structure.