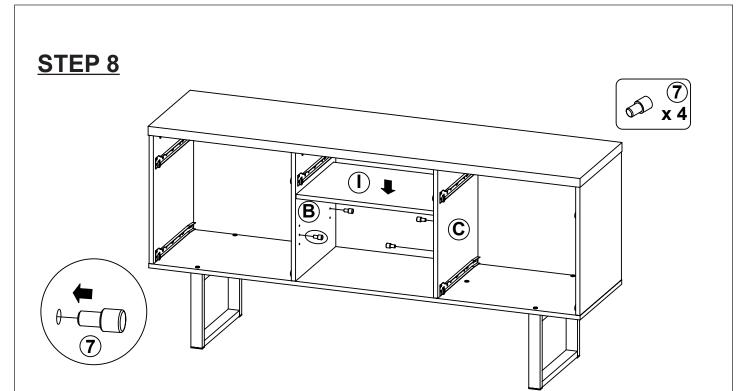

| 60 PCS |    |                            |        |        |  |

Z8,Z10,Z14 not included in blister packaging.

#### NOTE:

Phillips head screw driver is required in the assembly process; however, manufacturer does not provide this item.

# STEP 1 (8)x58(CR) **D 8**(CL) 8(CR) $\bigcirc$ **8**(CL the reverse side 8(CR) the reverse side **©** INCORRECT **8**(CL) **8(CL)** Apply glue on all wooden dowels to ensure integrity of the structure.







## STEP 5





















## **STEP 13**

**COMPLETE** 







Note: Dimension tolerance ±5%

# ANTI-TIPPING INSTALLMENT INSTRUCTIONS FURNITURE TIPPING RESTRAINT

#### **WARNING**

Injury may result from tipping furniture.

This restraint may protect against tipping furniture.

Do not allow children to climb on furniture.

This restraint is not a substitute for proper adult supervision.

Failure to detach this restraint before moving the furniture may result in injury and damage.

This restraint must be screwed to a wood stud on the wall, using the long screw provided.

### STEP 1

Secure the bracket to the back top of the unit, using the short screw provided, as shown in the drawing.



### STEP 2

Locate the wood stud on the wall, and secure the other bracket, 2 inches below the back of the unit.



###