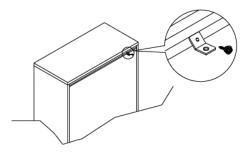

### STEP 1

Secure the bracket to the back top of the unit, using the short screw provided, as shown in the drawing.