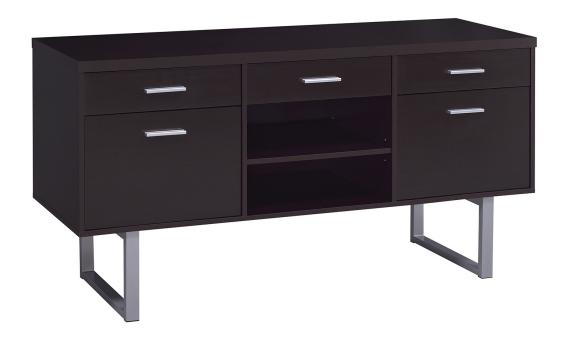

## ASSEMBLY INSTRUCTIONS



**CREDENZA** 

#### **ASSEMBLY INSTRUCTIONS**

#### **ASSEMBLY TIPS:**

1. Remove hardware from box and sort by size.

2. Please check to see that all hardware and parts are present prior to start of assembly.

3. Please follow attached instructions in the same sequence as numbered to assure fast & easy assembly.



#### WARNING!

1. Don't attempt to repair or modify parts that are broken or defective. Please contact the store immediately.

2. This product is for home use only and not intended for commercial establishments.



ASSEMBLY TIME

120 MINUTES

## **PARTS IDENTIFICATION**



#### NOTE:

Phillips head screw driver is required in the assembly process; however, manufacturer does not provide this item.



| Z  | z HARDWARE IDENTIFICATION   |