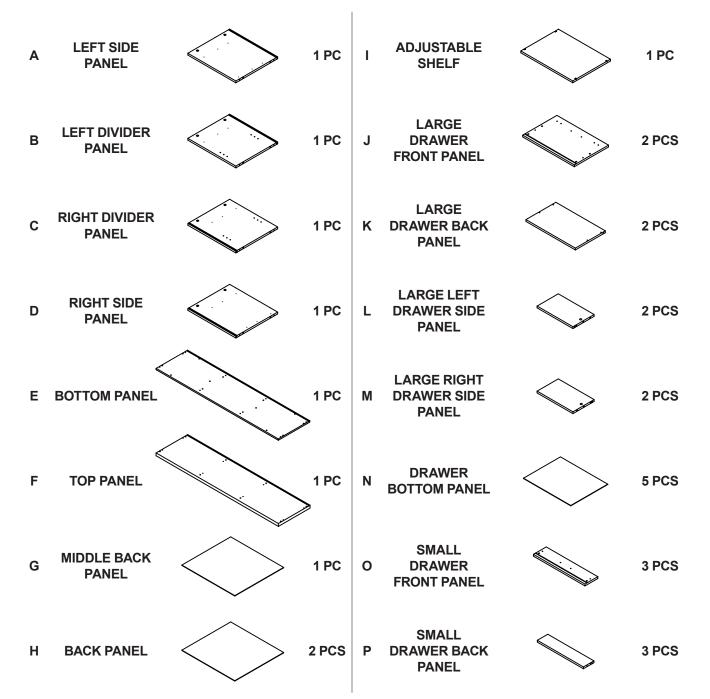

## ASSEMBLY INSTRUCTIONS



**CREDENZA** 

#### **ASSEMBLY INSTRUCTIONS**

#### **ASSEMBLY TIPS:**

1. Remove hardware from box and sort by size.

2. Please check to see that all hardware and parts are present prior to start of assembly.

3. Please follow attached instructions in the same sequence as numbered to assure fast & easy assembly.



#### WARNING!

1. Don't attempt to repair or modify parts that are broken or defective. Please contact the store immediately.

2. This product is for home use only and not intended for commercial establishments.



ASSEMBLY TIME

120 MINUTES

## **PARTS IDENTIFICATION**



#### NOTE:

Phillips head screw driver is required in the assembly process; however, manufacturer does not provide this item.



| Z  | z HARDWARE IDENTIFICATION   |