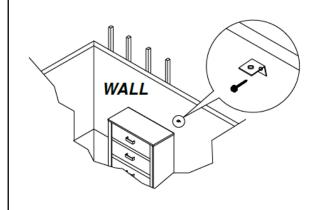

### STEP 2

Locate the wood stud on the wall, and secure the other bracket, 2 inches below the back of the unit.