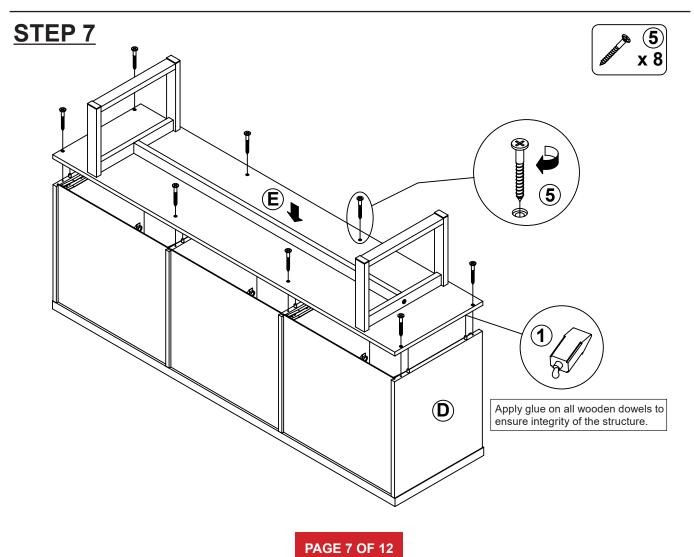

| 60 PCS |    |                            |        |        |  |

Z8,Z10,Z14 not included in blister packaging.

#### NOTE:

Phillips head screw driver is required in the assembly process; however, manufacturer does not provide this item.

# STEP 1 (8)x58(CR) **D 8**(CL) 8(CR) $\bigcirc$ **8**(CL the reverse side 8(CR) the reverse side **©** INCORRECT **8**(CL) **8(CL)** Apply glue on all wooden dowels to ensure integrity of the structure.







## STEP 5





















## **STEP 13**

**COMPLETE** 







Note: Dimension tolerance ±5%

# ANTI-TIPPING INSTALLMENT INSTRUCTIONS FURNITURE TIPPING RESTRAINT

#### **WARNING**

Injury may result from tipping furniture.

This restraint may protect against tipping furniture.

Do not allow children to climb on furniture.

This restraint is not a substitute for proper adult supervision.

Failure to detach this restraint before moving the furniture may result in injury and damage.

This restraint must be screwed to a wood stud on the wall, using the long screw provided.

### STEP 1

Secure the bracket to the back top of the unit, using the short screw provided, as shown in the drawing.



### STEP 2

Locate the wood stud on the wall, and secure the other bracket, 2 inches below the back of the unit.



#