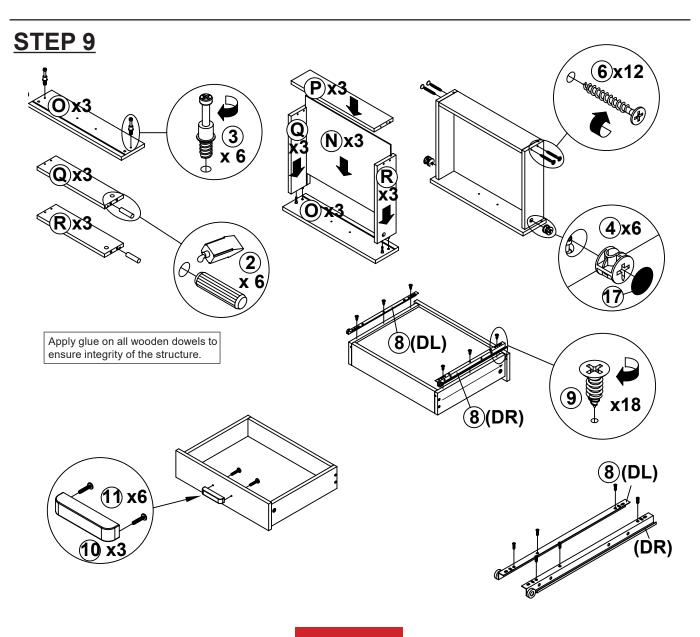

| 60 PCS |    |                            |        |        |  |

Z8,Z10,Z14 not included in blister packaging.

#### NOTE:

Phillips head screw driver is required in the assembly process; however, manufacturer does not provide this item.

# STEP 1 (8)x58(CR) **D 8**(CL) 8(CR) $\bigcirc$ **8**(CL the reverse side 8(CR) the reverse side **©** INCORRECT **8**(CL) **8(CL)** Apply glue on all wooden dowels to ensure integrity of the structure.







## STEP 5





















## **STEP 13**

**COMPLETE** 







Note: Dimension tolerance ±5%

# ANTI-TIPPING INSTALLMENT INSTRUCTIONS FURNITURE TIPPING RESTRAINT

#### **WARNING**

Injury may result from tipping furniture.

This restraint may protect against tipping furniture.

Do not allow children to climb on furniture.

This restraint is not a substitute for proper adult supervision.

Failure to detach this restraint before moving the furniture may result in injury and damage.

This restraint must be screwed to a wood stud on the wall, using the long screw provided.

### STEP 1

Secure the bracket to the back top of the unit, using the short screw provided, as shown in the drawing.



### STEP 2

Locate the wood stud on the wall, and secure the other bracket, 2 inches below the back of the unit.



### S