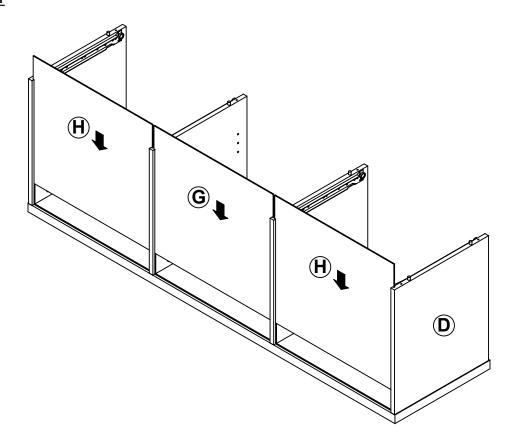

| 60 PCS |    |                            |        |        |  |

Z8,Z10,Z14 not included in blister packaging.

#### NOTE:

Phillips head screw driver is required in the assembly process; however, manufacturer does not provide this item.

# STEP 1 (8)x58(CR) **D 8**(CL) 8(CR) $\bigcirc$ **8**(CL the reverse side 8(CR) the reverse side **©** INCORRECT **8**(CL) **8(CL)** Apply glue on all wooden dowels to ensure integrity of the structure.







## STEP 5





















## **STEP 13**

**COMPLETE** 







Note: Dimension tolerance ±5%

# ANTI-TIPPING INSTALLMENT INSTRUCTIONS FURNITURE TIPPING RESTRAINT

#### **WARNING**

Injury may result from tipping furniture.

This restraint may protect against tipping furniture.

Do not allow children to climb on furniture.

This restraint is not a substitute for proper adult supervision.

Failure to detach this restraint before moving the furniture may result in injury and damage.

This restraint must be screwed to a wood stud on the wall, using the long screw provided.

### STEP 1

Secure the bracket to the back top of the unit, using the short screw provided, as shown in the drawing.



### STEP 2

Locate the wood stud on the wall, and secure the other bracket, 2 inches below the b