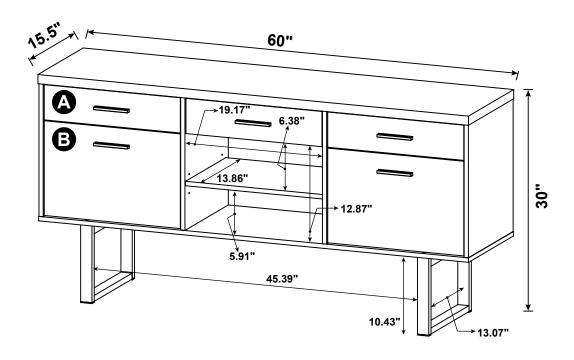

| 60 PCS |    |                            |        |        |  |

Z8,Z10,Z14 not included in blister packaging.

#### NOTE:

Phillips head screw driver is required in the assembly process; however, manufacturer does not provide this item.

# STEP 1 (8)x58(CR) **D 8**(CL) 8(CR) $\bigcirc$ **8**(CL the reverse side 8(CR) the reverse side **©** INCORRECT **8**(CL) **8(CL)** Apply glue on all wooden dowels to ensure integrity of the structure.







## STEP 5





















## **STEP 13**

**COMPLETE** 







Note: Dimension tolerance ±5%

# ANTI-TIPPING INSTALLMENT INSTRUCTIONS FURNITURE TIPPING RESTRAINT

#### **WARNING**

Injury may result from tipping furniture.

This restraint may protect against tipping furniture.

Do not allow children to climb on furniture.

This restraint is not a substitute for proper adult supervision.

Failure to detach this restraint before moving the furniture may result in injury and damage.

This restraint must be screwed to a wood stud on the wall, using the long screw provided.

### STEP 1

Secure the bracket to the back top of the unit, using the short screw provided, as shown in the drawing.



### STEP 2

Locate the wood stud on the wall, and secure the other bracket, 2 inches below the back of the unit.



### STEP 3

Place the furniture into position