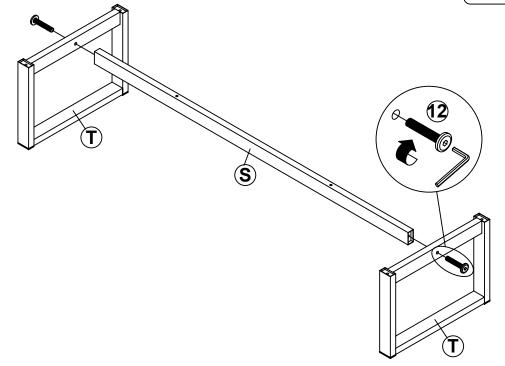

| 60 PCS |    |                            |        |        |  |

Z8,Z10,Z14 not included in blister packaging.

#### NOTE:

Phillips head screw driver is required in the assembly process; however, manufacturer does not provide this item.

# STEP 1 (8)x58(CR) **D 8**(CL) 8(CR) $\bigcirc$ **8**(CL the reverse side 8(CR) the reverse side **©** INCORRECT **8**(CL) **8(CL)** Apply glue on all wooden dowels to ensure integrity of the structure.







## STEP 5





















## **STEP 13**

**COMPLETE** 







Note: Dimension tolerance ±5%

# ANTI-TIPPING INSTALLMENT INSTRUCTIONS FURNITURE TIPPING RESTRAINT

#### **WARNING**

Injury may result from tipping furniture.

This restraint may protect against tipping furniture.

Do not allow children to climb on furniture.

This restraint is not a substitute for proper adult supervision.

Failure to detach this restraint before moving the furniture may result in injury and damage.

This restraint must be screwed to a wood stud on the wall, using the long screw provided.

### STEP 1

Secure the bracket to the back top of the unit, using the short screw provided, as shown in the drawing.



### STEP 2

Locate the wood stud on the wall, and secure the other bracket, 2 inches below the back of the unit.