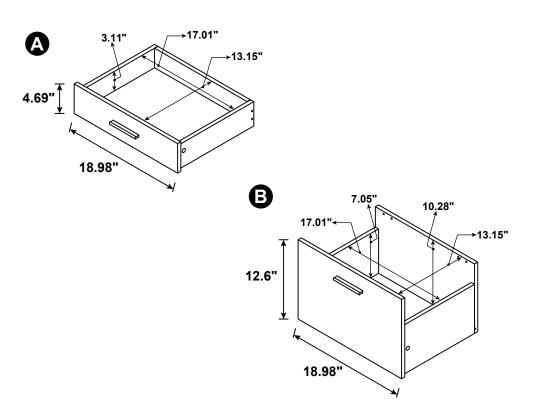

| 60 PCS |    |                            |        |        |  |

Z8,Z10,Z14 not included in blister packaging.

#### NOTE:

Phillips head screw driver is required in the assembly process; however, manufacturer does not provide this item.

# STEP 1 (8)x58(CR) **D 8**(CL) 8(CR) $\bigcirc$ **8**(CL the reverse side 8(CR) the reverse side **©** INCORRECT **8**(CL) **8(CL)** Apply glue on all wooden dowels to ensure integrity of the structure.







## STEP 5





















## **STEP 13**

**COMPLETE** 







Note: Dimension tolerance ±5%

# ANTI-TIPPING INSTALLMENT INSTRUCTIONS FURNITURE TIPPING RESTRAINT

#### **WARNING**

Injury may result from tipping furniture.

This restraint may protect against tipping furniture.

Do not allow children to climb on furniture.

This restraint is not a substitute for proper adult supervision.

Failure to detach this restraint before moving the furniture may result in injury and damage.

This restraint must be screwed to a wood stud on the wall, using the long screw provided.

### STEP 1

Secure the bracket to the back top of the unit, using the short screw provided, as shown in the drawing.



### STEP 2

Locate the wood stud on the wall, and secure the other bracket, 2 inches below the back of the unit.



### STEP 3

Place the furniture into position so