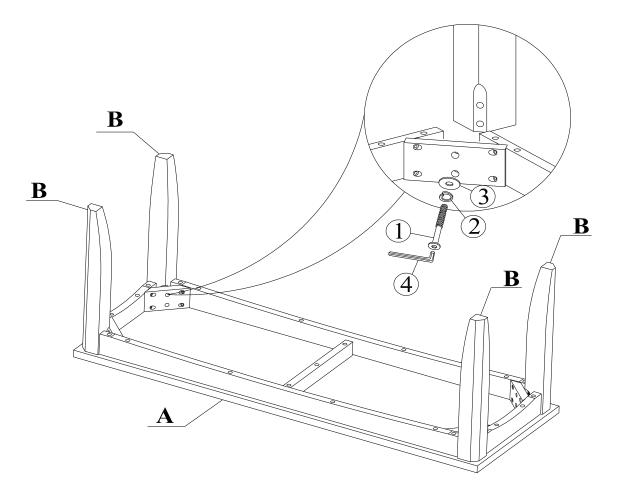

# STEP 1

Attach legs (B) to the top (A) with Bolts (1) and washers (2), (3). Tighten with the Allen Key (4).