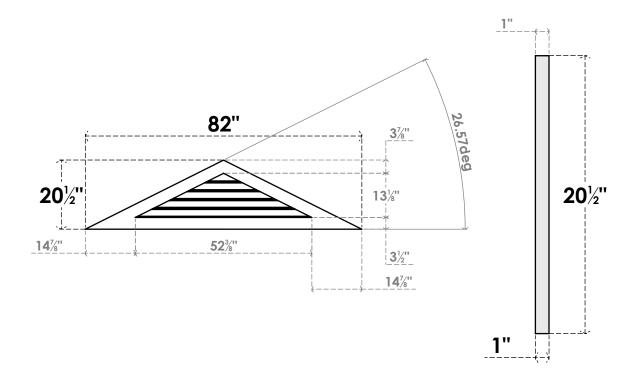

## GVPTR82X2101SF

82"W X 20-1/2"H TRIANGLE SURFACE MOUNT PVC GABLE VENT 6/12 PITCH: FUNCTIONAL, W/ 3-1/2"W X 1"P STANDARD FRAME

**VENTING AREA: 26.17 SQ IN** LOUVER HEIGHT: 2 5/8"

LOUVER QTY: 5

**FRONT** 