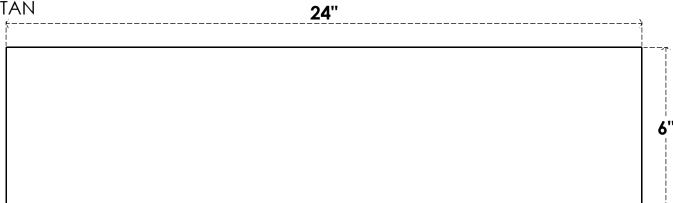

## ITEM NUMBER: RFTURO040X06000X24000X006BLK00RCPR

4"W X 6"H X 24"L TIMBERTHANE ROUGH CEDAR BLOCK FAUX WOOD OPEN RAFTER TAIL, 6"L END, PRIMED TAN

## SIDE PROFILE