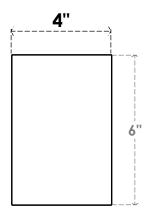

## ITEM NUMBER: RFTURO040X06000X24000X006BLK00RCPR

4"W X 6"H X 24"L TIMBERTHANE ROUGH CEDAR BLOCK FAUX WOOD OPEN RAFTER TAIL, 6"L END, PRIMED TAN

## **FRONT PROFILE**

GENERATED DATE: 03/02/2023

**EKENA MILLWORK** 2300 WEST MAIN ST. CLARKSVILLE, TX 75426 TOLL FREE: 866-607-0453 WWW.EKENAMILLWORK.COM

- 1. INSTALLATION TO BE COMPLETED IN ACCORDANCE WITH MANUFACTURER'S SPECIFICATIONS.
  2. DRAWING MAY NOT BE TO SCALE
  3. THIS DRAWING IS INTENDED FOR DESIGN AND PLANNING PURPOSES ONLY.
  4. ALL INFORMATION CONTAINED HEREIN WAS CURRENT AT THE TIME OF DEVELOPMENT BUT MUST BE REVIEWED AND APPROVED BY THE PRODUCT MANUFACTURER TO BE CONSIDERED ACCURATE.
- 5. TIMBERTHANE ARCHITECTURAL PRODUCTS ARE MADE FROM HIGH DENSITY URETHANE AND COME FACTORY PRIMED