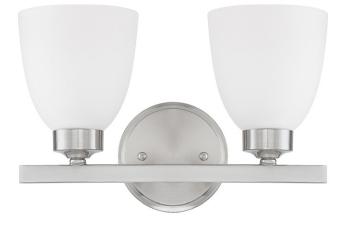

# **2 LIGHT VANITY**

Brushed Nickel

Available Finishes: Brushed Nickel (BN), Bronze (BZ)

#### DIMENSIONS

Dimensions: 13"W x 8.5"H x 7.5"E Product Weight: 3.5 lbs. Backplate: 5"W x 5"H x 0.75"E Junction: Ctr/Top: 2.25"; Ctr/Btm: 6.25"

## **GLASS DESCRIPTION**

Soft White Glass Glass Dimensions: 5"W X 5.25"H