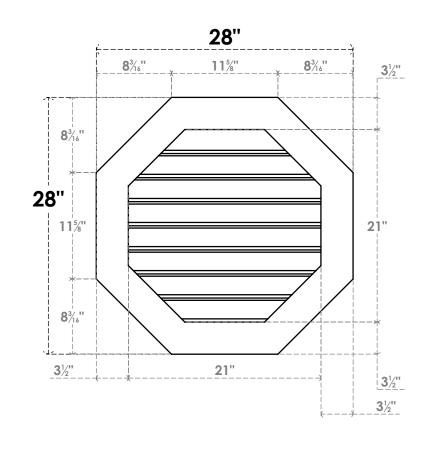

## GVPOC28X2801SF

28"W X 28"H OCTAGONAL SURFACE MOUNT PVC GABLE VENT: FUNCTIONAL, W/ 3-1/2"W X 1"P STANDARD FRAME

1"

28"

1"

VENTING AREA: 32.32 SQ IN LOUVER HEIGHT: 2 5/8" LOUVER QTY: 8