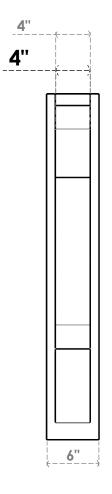

## ITEM NUMBER: OUTUROC040X060X28000X40000X040X020X040BOA24RCPR

4"W TOP X 6"W BACK X 28"D X 40"H X 4"T TOP X 2"T BACK TIMBERTHANE ROUGH CEDAR BALBOA FAUX WOOD OPEN OUTLOOKER, SLAT TOP AND BLOCK BACK, 4"W CLOSED BRACE, PRIMED TAN

SIDE PROFILE

**FRONT PROFILE** 

**ISOMETRIC** 

GENERATED DATE: 07/05/2023

**EKENA MILLWORK** 2300 WEST MAIN ST. CLARKSVILLE, TX 75426 TOLL FREE: 866-607-0453 WWW.EKENAMILLWORK.COM

- 1. INSTALLATION TO BE COMPLETED IN ACCORDANCE WITH MANUFACTURER'S SPECIFICATIONS.
  2. DRAWING MAY NOT BE TO SCALE
  3. THIS DRAWING IS INTENDED FOR DESIGN AND PLANNING PURPOSES ONLY.