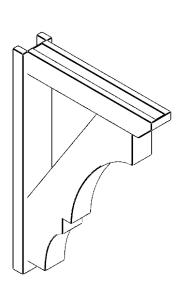

## ITEM NUMBER: OUTUROC040X060X28000X40000X040X020X040BOA24RCPR

4"W TOP X 6"W BACK X 28"D X 40"H X 4"T TOP X 2"T BACK TIMBERTHANE ROUGH CEDAR BALBOA FAUX WOOD OPEN OUTLOOKER, SLAT TOP AND BLOCK BACK, 4"W CLOSED BRACE, PRIMED TAN

SIDE PROFILE

**FRONT PROFILE** 

**ISOMETRIC** 

GENERATED DATE: 07/05/2023

**EKENA MILLWORK** 2300 WEST MAIN ST. CLARKSVILLE, TX 75426 TOLL FREE: 866-607-0453 WWW.EKENAMILLWORK.COM

- 1. INSTALLATION TO BE COMPLETED IN ACCORDANCE WITH MANUFACTURER'S SPECIFICATIONS.
  2. DRAWING MAY NOT BE TO SCALE
  3. THIS DRAWING IS INTENDED FOR DESIGN AND PLANNING PURPOSES ONLY.