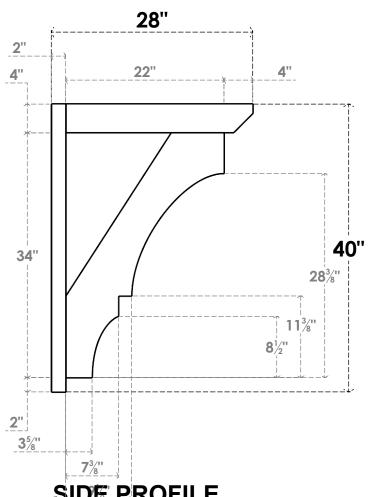

## ITEM NUMBER: OUTUROC040X060X28000X40000X040X020X040BOA24RCPR

4"W TOP X 6"W BACK X 28"D X 40"H X 4"T TOP X 2"T BACK TIMBERTHANE ROUGH CEDAR BALBOA FAUX WOOD OPEN OUTLOOKER, SLAT TOP AND BLOCK BACK, 4"W CLOSED BRACE, PRIMED TAN

SIDE PROFILE

**FRONT PROFILE** 

**ISOMETRIC** 

GENERATED DATE: 07/05/2023

**EKENA MILLWORK** 2300 WEST MAIN ST. CLARKSVILLE, TX 75426 TOLL FREE: 866-607-0453 WWW.EKENAMILLWORK.COM

- 1. INSTALLATION TO BE COMPLETED IN ACCORDANCE WITH MANUFACTURER'S SPECIFICATIONS.
  2. DRAWING MAY NOT BE TO SCALE
  3. THIS DRAWING IS INTENDED FOR DESIGN AND PLANNING PURPOSES ONLY.