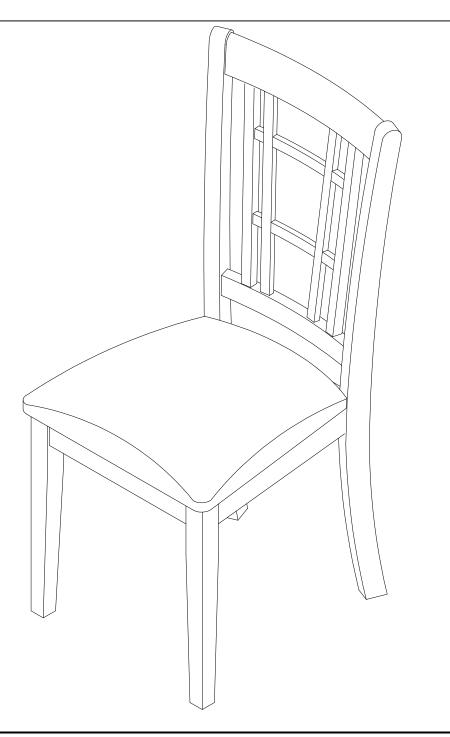

## **ASSEMBLY INSTRUCTIONS**

Description: CHAIR WITH MICROFIBER UPHOLSTERED SEAT

Dimension : 17''1/2Wx20''Dx39''3/4H

Cube Size : 41.9"x19.5"x10.2" NW: 30.8 LBS

GW: 36.3 LBS

CHAIR WITH MICROFIBER UPHOLSTERED SEAT

# **PART LIST**

When unpacking, please be careful not to discard any parts with the packaging. Before continuing, please make sure you have the following parts:

| NO | Description | Qty | Sketch | NO | Description | Qty | Sketch  |
|----|-------------|-----|--------|----|-------------|-----|---------|
| A  | Chair back  | 1   |        | В  | Seat Frame  | 1   | 1 2 2 2 |
| С  | Front Leg   | 2   | 60     |    |             |     |         |