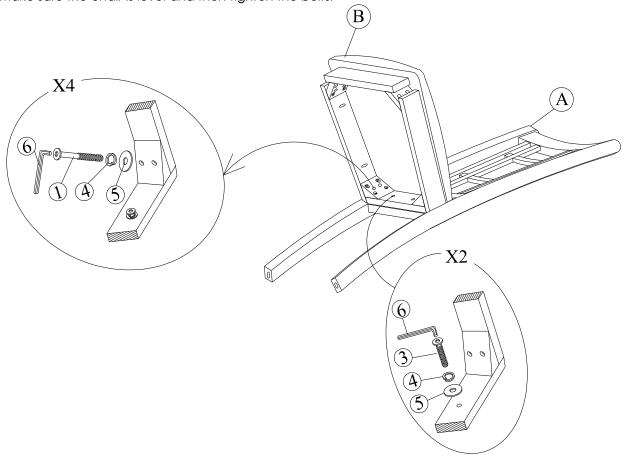

### STEP 1

Attach frame (B) to the back (A) by using bolts (3) and (1) and washers (4) and (5). Tighten with Allen Key (6).

Note: DO NOT tighten any of the bolts, until the chair is assembled, then put on a flat level surface to make sure the chair is level and then tighten the bolts.