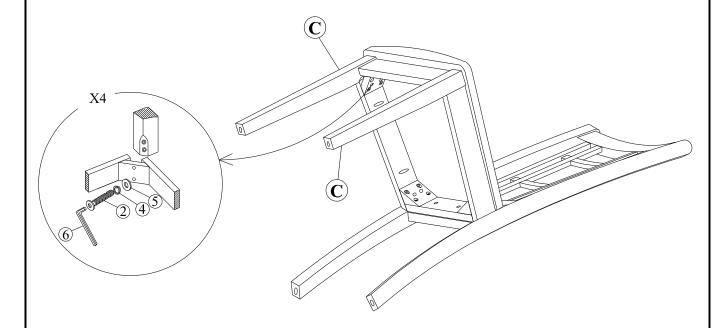

# STEP 2

Attach front legs (C) to the seat frame. Use bolts (2), washers (4) and (5) .Tighten with Allen Key (6).

.