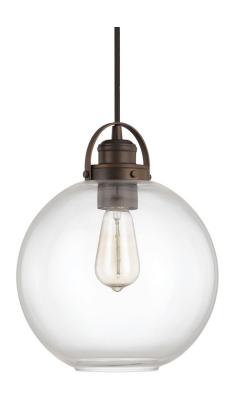

# **1 LIGHT PENDANT**

#### Burnished Bronze

Available Finishes: Burnished Bronze (BB), Graphite and Aged Brass (GA), Polished Nickel (PN)

### DIMENSIONS

Dimensions: 10.25"W x 12.75"H Fixture Body Height: 12.75" Product Weight: 2.5 lbs. Max. Hanging Height: 108.75" Min. Hanging Height: 18.75" 96" Wire Canopy: 5"W x 0.75"H

# **GLASS DESCRIPTION**

Clear Glass Glass Dimensions: 10.25"W X 10"H