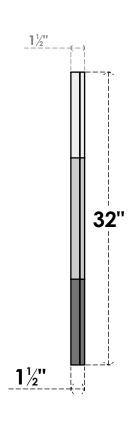

## GVPOC32X3202SN

32"W X 32"H OCTAGONAL SURFACE MOUNT PVC GABLE VENT: NON-FUNCTIONAL, W/ 2"W X 1-1/2"P BRICKMOULD FRAME

**FRONT** 

SIDE

LOUVER HEIGHT: 2 3/4"

LOUVER QTY: 10

**NOTES** 

1. INSTALLATION TO BE COMPLETED IN ACCORDANCE WITH MANUFACTURER'S SPECIFICATIONS.
2. DRAWING MAY NOT BE TO SCALE