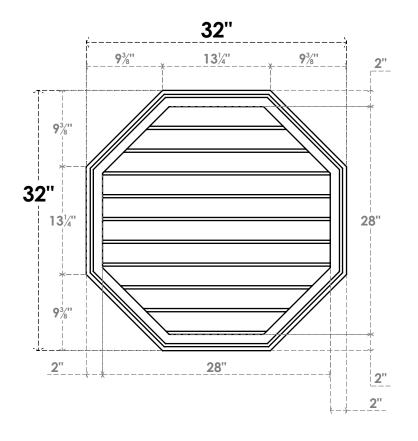

## GVPOC32X3202SN

32"W X 32"H OCTAGONAL SURFACE MOUNT PVC GABLE VENT: NON-FUNCTIONAL, W/ 2"W X 1-1/2"P BRICKMOULD FRAME

**FRONT** 

SIDE

LOUVER HEIGHT: 2 3/4"

LOUVER QTY: 10

**NOTES** 

1. INSTALLATION TO BE COMPLETED IN ACCORDANCE WITH MANUFACTURER'S SPECIFICATIONS.
2. DRAWING MAY NOT BE TO SCALE