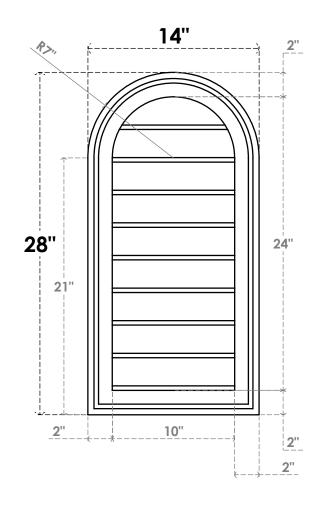

## GVPRT14X2802SN

14"W X 28"H ROUND TOP SURFACE MOUNT PVC GABLE VENT: NON-FUNCTIONAL, W/ 2"W X 1-1/2"P BRICKMOULD FRAME

LOUVER HEIGHT: 2 5/8"

LOUVER QTY: 9

**FRONT** 

SIDE

1. INSTALLATION TO BE COMPLETED IN ACCORDANCE WITH MANUFACTURER'S SPECIFICATIONS. 2. DRAWING MAY NOT BE TO SCALE