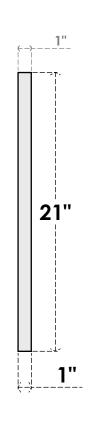

## GVPTR72X2101SF

72"W X 21"H TRIANGLE SURFACE MOUNT PVC GABLE VENT 7/12 PITCH: FUNCTIONAL, W/ 3-1/2"W X 1"P STANDARD FRAME

**VENTING AREA: 23.05 SQ IN** LOUVER HEIGHT: 2 3/4"

LOUVER QTY: 5

**FRONT** 

SIDE