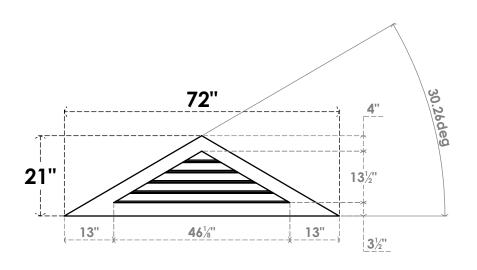

## GVPTR72X2101SF

72"W X 21"H TRIANGLE SURFACE MOUNT PVC GABLE VENT 7/12 PITCH: FUNCTIONAL, W/ 3-1/2"W X 1"P STANDARD FRAME

**VENTING AREA: 23.05 SQ IN** LOUVER HEIGHT: 2 3/4"

LOUVER QTY: 5

**FRONT** 

SIDE