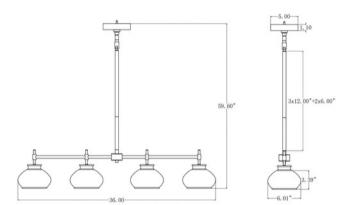

## **Fixture Attributes**

Category: Interior Chandelier Finish: Brushed Nickel Body: Steel+Aluminum Shade Finish: Clear Overall Size: 36"x6"x59.6" Rod/Chain Length: 3\*12"+2\*6" Max. Height from Ceiling: 59.6" Min. Height from Ceiling: 11.6" Weight of fixture: 8.05 LBS Certifications/Qualifications: UL / cUL Smart SkyPlug Compatible: N/A Warranty: www.skyplug.com/warranty