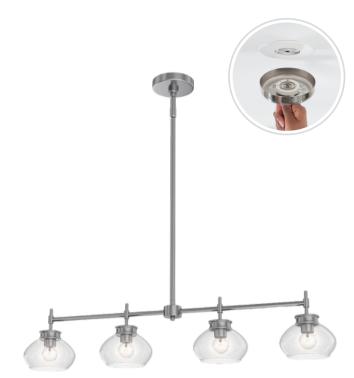

## **Fixture Attributes**

Category: Interior Chandelier Finish: Brushed Nickel Body: Steel+Aluminum Shade Finish: Clear Overall Size: 36"x6"x59.6" Rod/Chain Length: 3\*12"+2\*6" Max. Height from Ceiling: 59.6" Min. Height from Ceiling: 11.6" Weight of fixture: 8.05 LBS Certifications/Qualifications: UL / cUL Smart SkyPlug Compatible: N/A Warranty: www.skyplug.com/warranty

## **Mounting / Installations**

Lead Wire Length: 58" Wire Type: 1015 105°C Location Rating: Damp Luminaire Support: Max. 50 lbs SkyPlug: SPU-3L SkyOutlet: SR-3L