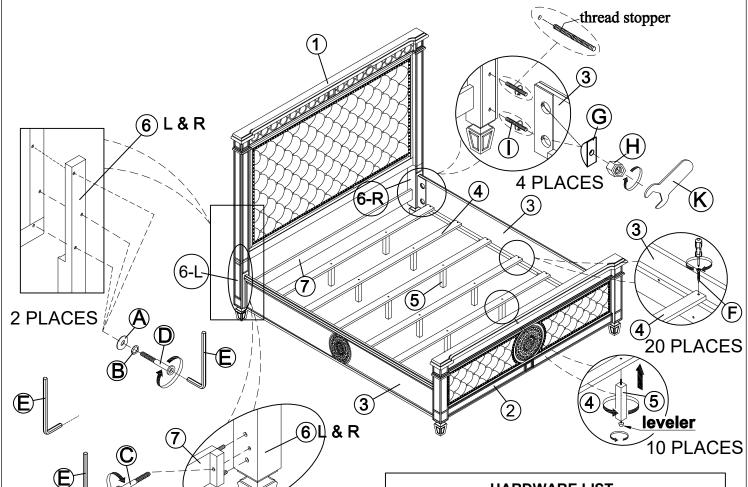

## **ASSEMBLY INSTRUCTIONS**

- \*\*\* Thank you for purchasing this quality product. Be sure to check all packing materials carefully for small parts which may have come loose inside the carton during shipment. Identify and count all parts and compare with parts list below.
- \*\*\* Assemble product on a flat, soft surface such as a carpet or cloth to prevent scratching the finish. Read all instruction and study the drawings carefully before starting the assembly process.

| COMPONENT LIST |                 |        |  |  |
|----------------|-----------------|--------|--|--|
| ITEM           | DESCRIPTION     | Q'Ty   |  |  |
| 1              | Headboard Panel | 1 PC   |  |  |
| 2              | Footboard       | 1 PC   |  |  |
| 3              | Rails           | 2 PCS  |  |  |
| 4              | Slats           | 5 PCS  |  |  |
| 5              | Slat supports   | 10 PCS |  |  |
| 6              | Legs (L & R)    | 2 PCS  |  |  |
| 7              | Cross bar       | 1 PC   |  |  |

**MADE IN VIETNAM** 

| HARDWARE LIST |                          |                         |        |  |
|---------------|--------------------------|-------------------------|--------|--|
| Α             | 0                        | Flat Washer 05/16"*20mm | 6 PCS  |  |
| В             |                          | Lock Washer 05/16"      | 6 PCS  |  |
| С             | ()                       | Bolt 05/16"*1-5/8"L     | 4 PCS  |  |
| D             | <u> </u>                 | Bolt 05/16"*2"L         | 6 PCS  |  |
| Е             |                          | Allen Wrench (M4)       | 1 PC   |  |
| F             | ( <del>1</del> ))))))))> | P.H Screw (#8x1-1/4")   | 10 PCS |  |
| G             | <u></u>                  | Half Moon               | 8 PCS  |  |
| Н             |                          | Bolt 05/16"             | 8 PCS  |  |
| I             |                          | Bolt 05/16"*3 1/2"L     | 8 PCS  |  |
| J             | <u></u>                  | Spanner Wrench 05/16"   | 1 PC   |  |