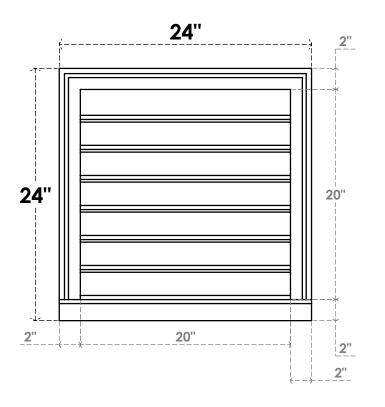

## **GVPVE24X2403SF**

24"W X 24"H RECTANGLE SURFACE MOUNT PVC GABLE VENT: FUNCTIONAL, W/ 2"W X 2"P **BRICKMOULD SILL FRAME** 

**VENTING AREA: 30 SQ IN** LOUVER HEIGHT: 2 7/8"

LOUVER QTY: 7

**FRONT** 

SIDE

EKENA MILLWORK 2300 WEST MAIN ST. CLARKSVILLE, TX 75426 TOLL FREE: 866-607-0453 WWW.EKENAMILLWORK.COM