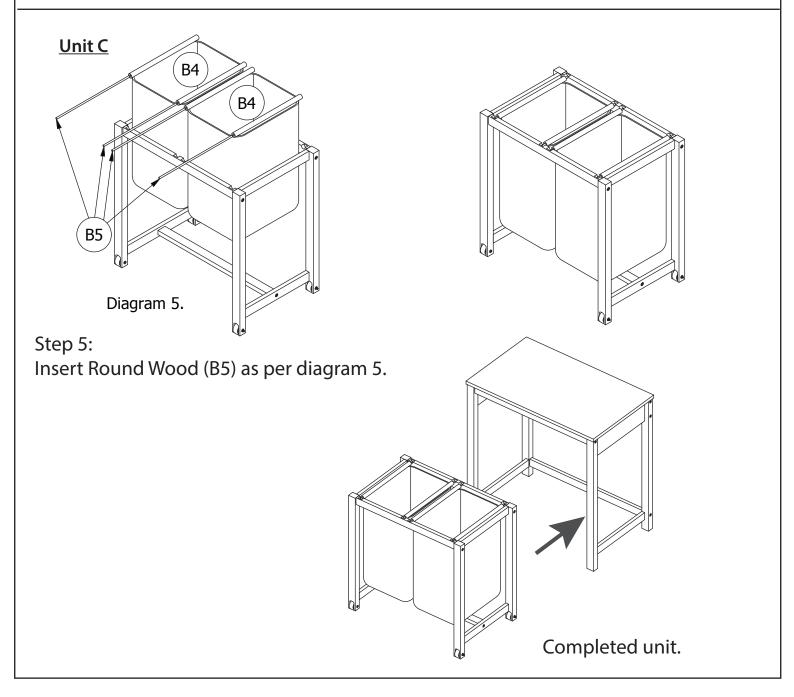

Attach 2 L-Bracket (RF50003) into the predrilled holes to both side panels by using 6 Small screw (RF10004) as per diagram 2.

Step 4: Attach Side Panels (B1) into the Front and Back Crossbar (B2) by using 4 Large screw (RF10181) and Bottom Crossbar (B3) by using 2 Medium screw (RF10003) as per diagram 4.