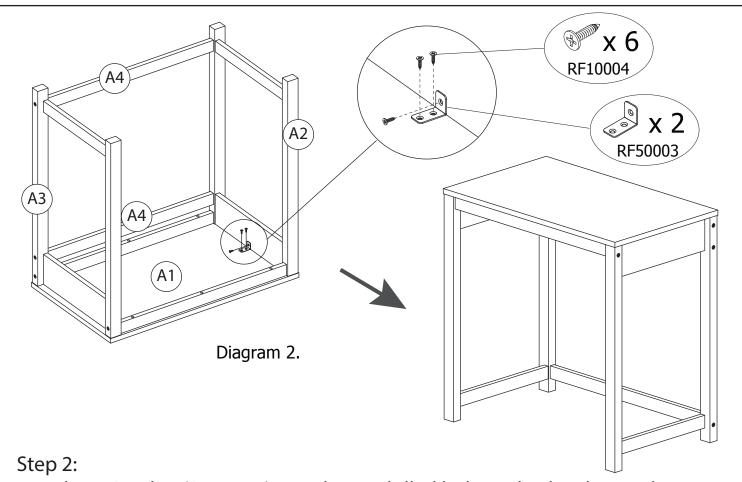

Attach 2 L-Bracket (RF50003) into the predrilled holes to both side panels by using 6 Small screw (RF10004) as per diagram 2.

Step 4: Attach Side Panels (B1) into the Front and Back Crossbar (B2) by using 4 Large screw (RF10181) and Bottom Crossbar (B3) by using 2 Medium screw (RF10003) as per diagram 4.