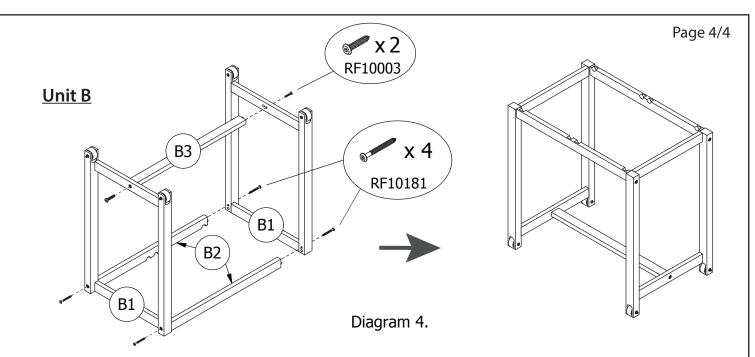

## <u>Unit B</u>

| B1 | Side Panels             | 2 pcs |
|----|-------------------------|-------|
| B2 | Front and Back Crossbar | 2 pcs |
| В3 | Bottom Crossbar         | 1 pc  |

Attach 2 L-Bracket (RF50003) into the predrilled holes to both side panels by using 6 Small screw (RF10004) as per diagram 2.

Step 4: Attach Side Panels (B1) into the Front and Back Crossbar (B2) by using 4 Large screw (RF10181) and Bottom Crossbar (B3) by using 2 Medium screw (RF10003) as per diagram 4.