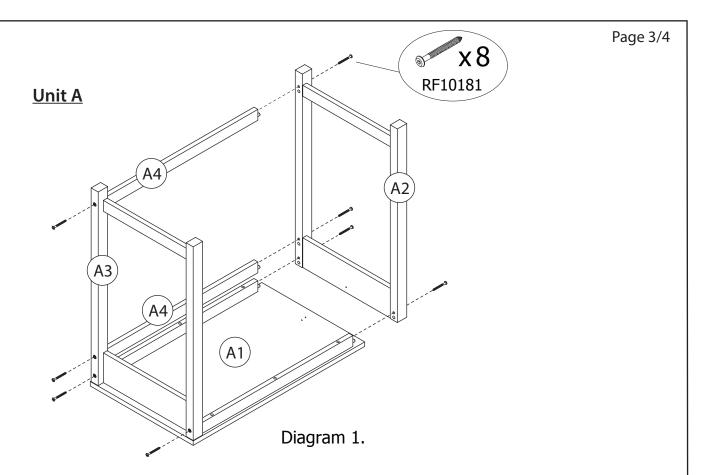

Assembly Instruction

Double Hamper Laundry Table

## Parts List

| <b>A</b> 1 | Тор                     | 1 pc  |
|------------|-------------------------|-------|
| A2         | Left Panel              | 1 pc  |
| А3         | Right Panel             | 1 pc  |
| <b>A4</b>  | Top and Bottom Crossbar | 2 pcs |

## **Hardware**

Large Screw RF10181

Medium Screw RF10003

Allen wrench RF40003

L-Bracket RF50003

Small Screw RF10004

Step 1: Attach Top (A), Left Panel (A2), Right Panel (A3) and Crossbars (A4) together by using 8 Large screw (RF10181) as per diagram 1.