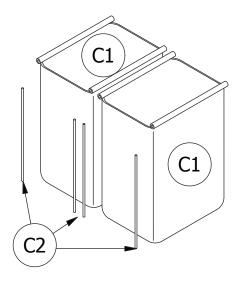

## **Unit C**

| C1 | Inner Bag         | 2 pcs |
|----|-------------------|-------|
| C2 | <b>Round Wood</b> | 4 pcs |