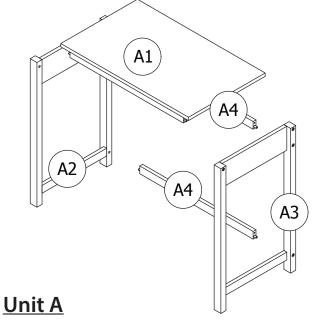

## Parts List

| <b>A</b> 1 | Тор                     | 1 pc  |
|------------|-------------------------|-------|
| A2         | Left Panel              | 1 pc  |
| А3         | Right Panel             | 1 pc  |
| <b>A4</b>  | Top and Bottom Crossbar | 2 pcs |

## **Hardware**

Large Screw RF10181

Medium Screw RF10003

Allen wrench RF40003

L-Bracket RF50003

Small Screw RF10004

Step 1: Attach Top (A), Left Panel (A2), Right Panel (A3) and Crossbars (A4) together by using 8 Large screw (RF10181) as per diagram 1.