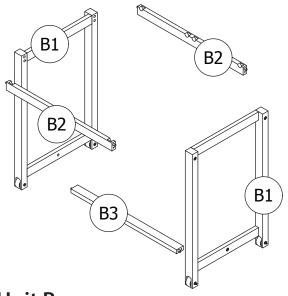

## <u>Unit B</u>

| B1 | Side Panels             | 2 pcs |
|----|-------------------------|-------|
| B2 | Front and Back Crossbar | 2 pcs |
| В3 | Bottom Crossbar         | 1 pc  |

Attach 2 L-Bracket (RF50003) into the predrilled holes to both side panels by using 6 Small screw (RF10004) as per diagram 2.

Step 4: Attach Side Panels (B1) into the Front and Back Crossbar (B2) by using 4 Large screw (RF10181) and Bottom Crossbar (B3) by using 2 Medium screw (RF10003) as per diagram 4.