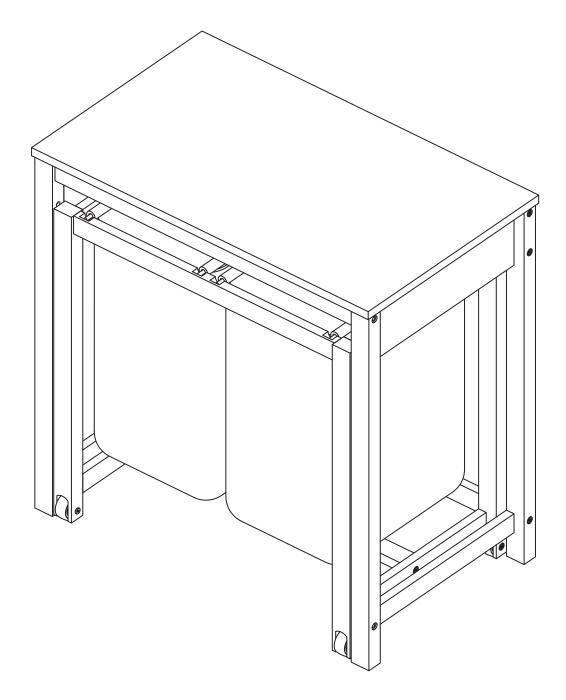

Assembly Instruction

Double Hamper Laundry Table

## Parts List



| <b>A</b> 1 | Тор                     | 1 pc  |
|------------|-------------------------|-------|
| A2         | Left Panel              | 1 pc  |
| А3         | Right Panel             | 1 pc  |
| <b>A4</b>  | Top and Bottom Crossbar | 2 pcs |



## <u>Unit B</u>

| B1 | Side Panels             | 2 pcs |
|----|-------------------------|-------|
| B2 | Front and Back Crossbar | 2 pcs |
| В3 | Bottom Crossbar         | 1 pc  |



## **Unit C**

| C1 | Inner Bag         | 2 pcs |
|----|-------------------|-------|
| C2 | <b>Round Wood</b> | 4 pcs |

## **Hardware**



Large Screw RF10181



Medium Screw RF10003



Allen wrench RF40003



L-Bracket RF50003



Small Screw RF10004



Step 1: Attach Top (A), Left Panel (A2), R