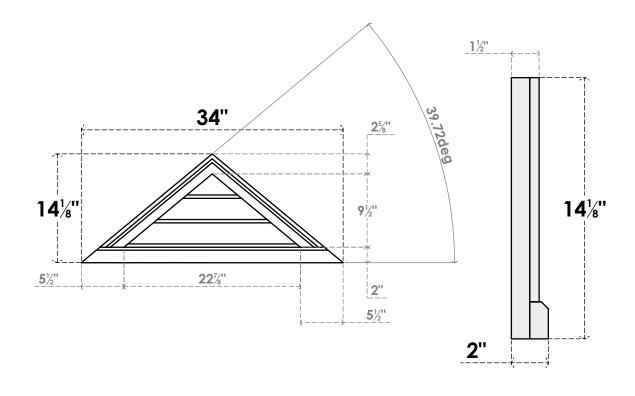

## GVPTR34X1403SN

34"W X 14-1/8"H TRIANGLE SURFACE MOUNT PVC GABLE VENT 10/12 PITCH: NON-FUNCTIONAL, W/2"W X 2"P BRICKMOULD SILL FRAME

**FRONT** 

SIDE

LOUVER HEIGHT: 3 1/8" LOUVER QTY: 3

1. INSTALLATION TO BE COMPLETED IN ACCORDANCE WITH MANUFACTURER'S SPECIFICATIONS. 2. DRAWING MAY NOT BE TO SCALE