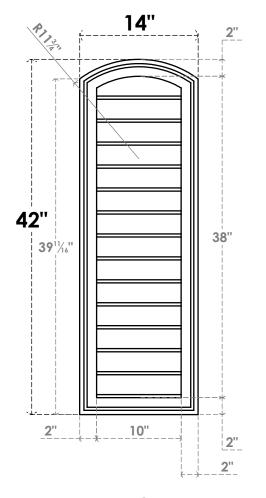

## GVPAR14X4202SN

14"W X 42"H ARCH TOP SURFACE MOUNT PVC GABLE VENT: NON-FUNCTIONAL, W/ 2"W X 1-1/2"P **BRICKMOULD FRAME** 

**FRONT** 

SIDE

LOUVER HEIGHT: 2 3/4"

LOUVER QTY: 14

**EKENA MILLWORK** 2300 WEST MAIN ST. CLARKSVILLE, TX 75426 TOLL FREE: 866-607-0453 WWW.EKENAMILLWORK.COM