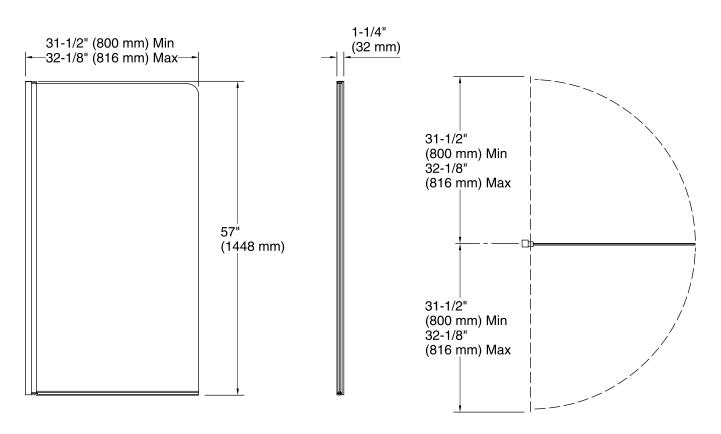

### **Technical Information**

All product dimensions are nominal.

Installation type: For bath installation
Opening Width - Min: 31-1/2" (800 mm)
Glass thickness: 3/16" (5 mm)
Glass coating: CleanCoat®

### **Notes**

Install this product according to the installation guide.

The vertical opening should be a minimum of 57" (1448 mm) to allow for installation clearance.