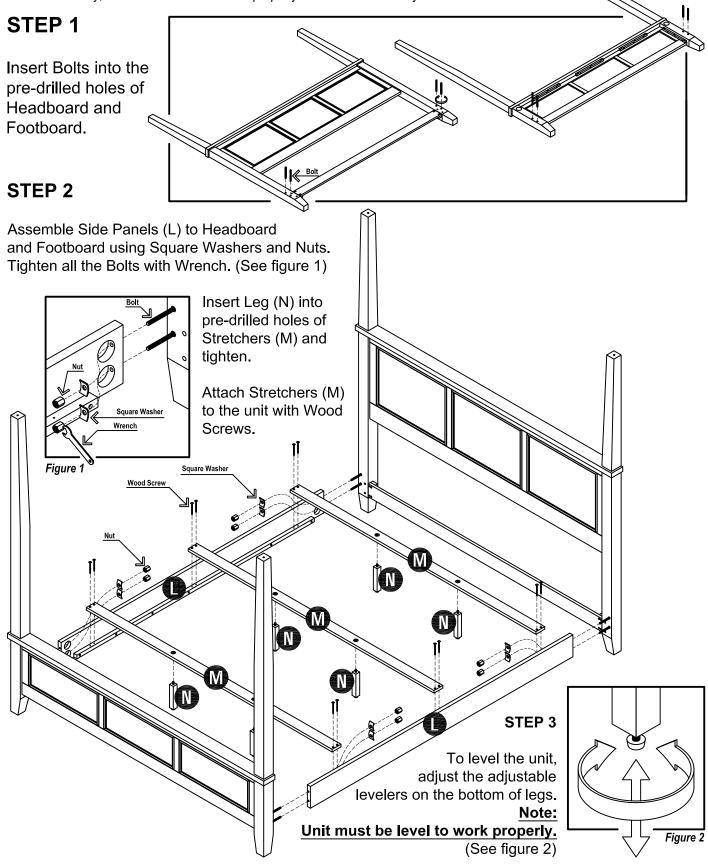

## Assembly Instructions 2/2

## IMPORTANT

- \* Do not tighten up all the bolts & screws until each part is properly assembled.
- \* You should keep Wrench in a safe place as you may need to tighten up the Nuts in the future.
- \* After assembly, item must be level to work properly. Use the included adjustable levellers to level.