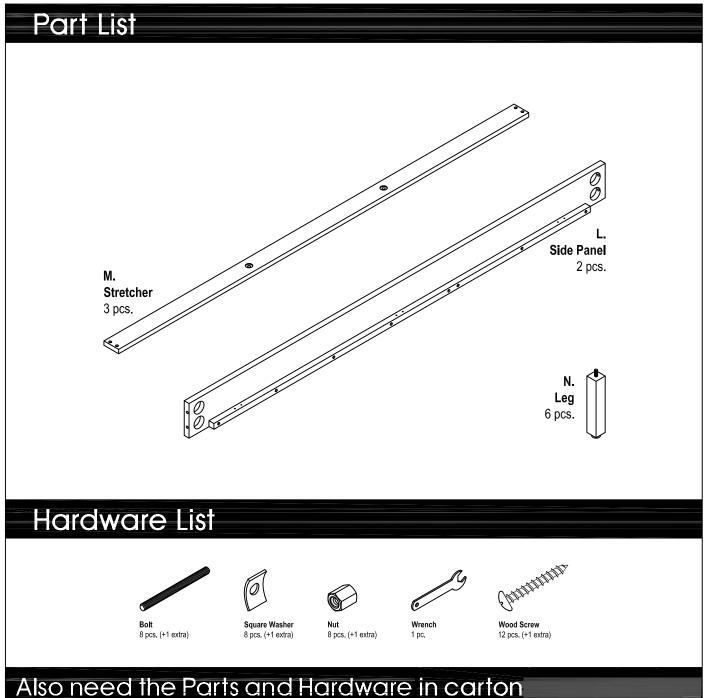

## King Poster Bed Rails with Slats

## **IMPORTANT NOTE**

Carefully remove all the parts from the carton and put them individually on a soft cloth to prevent scratches or other damages occuring to the parts.

We have taken great care in the design of this product and request that you carefully and strictly follow our assembly instructions to ensure a completed product as it was designed.