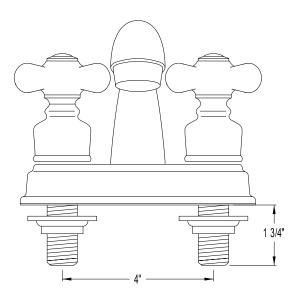

## MODEL#:**EB5611PX**PRODUCT SPECIFICATION SHEET

**Note:** Photo above and Drawing below shows overall style of the product, handle styles may be different to the product model number this specification sheet is refering to

## **DESCRIPTION:**

Resotration 4" Center Set Lav Fct,Cp