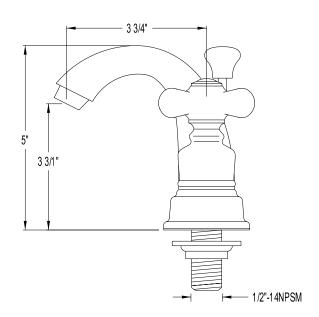

## MODEL#:**EB5611PX**PRODUCT SPECIFICATION SHEET

**Note:** Photo above and Drawing below shows overall style of the product, handle styles may be different to the product model number this specification sheet is refering to

## **DESCRIPTION:**

Resotration 4" Center Set Lav Fct,Cp