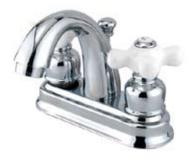

## MODEL#:**EB5611PX**PRODUCT SPECIFICATION SHEET

**Note:** Photo above and Drawing below shows overall style of the product, handle styles may be different to the product model number this specification sheet is refering to

## **DESCRIPTION:**

Resotration 4" Center Set Lav Fct,Cp