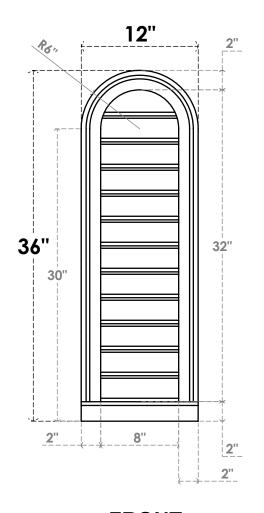

## GVPRT12X3603SF

12"W X 36"H ROUND TOP SURFACE MOUNT PVC GABLE VENT: FUNCTIONAL, W/ 2"W X 2"P BRICKMOULD SILL FRAME

**VENTING AREA: 22 SQ IN** LOUVER HEIGHT: 2 5/8"

LOUVER QTY: 12

**FRONT** 

SIDE

1. INSTALLATION TO BE COMPLETED IN ACCORDANCE WITH MANUFACTURER'S SPECIFICATIONS. 2. DRAWING MAY NOT BE TO SCALE