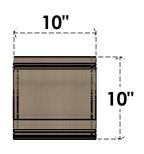

## ITEM NUMBER: CORU10X20X10SCRRCPR

10"W X 20"D X 10"H SERIES 3 WIDE SCROLL ROUGH CEDAR TIMBERTHANE FAUX WOOD CORBEL, PRIMED







## SIDE PROFILE

## FRONT PROFILE

## **ISOMETRIC**

**EKENA MILLWORK** 2300 WEST MAIN ST. CLARKSVILLE, TX 75426 TOLL FREE: 866-607-0453 WWW.EKENAMILLWORK.COM

GENERATED DATE: 01/28/2023

- 1. INSTALLATION TO BE COMPLETED IN ACCORDANCE WITH MANUFACTURER'S SPECIFICATIONS.

- 2. DRAWING MAY NOT BE TO SCALE
  3. THIS DRAWING IS INTENDED FOR DESIGN AND PLANNING PURPOSES ONLY.
  4. ALL INFORMATION CONTAINED HEREIN WAS CURRENT AT THE TIME OF DEVELOPMENT BUT MUST BE REVIEWED AND APPROVED BY THE PRODUCT MANUFACTURER TO BE CONSIDERED ACCURATE.
- 5. TIMBERTHANE ARCHITECTURAL PRODUCTS ARE MADE FROM HIGH DENSITY URETHANE AND COME FACTORY PRIMED