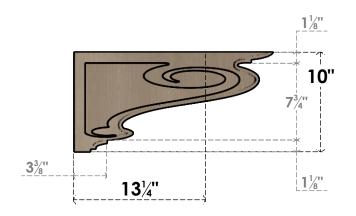

## ITEM NUMBER: CORU10X20X10SCRRCPR

10"W X 20"D X 10"H SERIES 3 WIDE SCROLL ROUGH CEDAR TIMBERTHANE FAUX WOOD CORBEL, PRIMED







## SIDE PROFILE

## FRONT PROFILE

## **ISOMETRIC**

**EKENA MILLWORK** 2300 WEST MAIN ST. CLARKSVILLE, TX 75426 TOLL FREE: 866-607-0453 WWW.EKENAMILLWORK.COM

GENERATED DATE: 01/28/2023

- 1. INSTALLATION TO BE COMPLETED IN ACCORDANCE WITH MANUFACTURER'S SPECIFICATIONS.

- 2. DRAWING MAY NOT BE TO SCALE
  3. THIS DRAWING IS INTENDED FOR DESIGN AND PLANNING PURPOSES ONLY.
  4. ALL INFORMATION CONTAINED HEREIN WAS CURRENT AT THE TIME OF DEVELOPMENT BUT MUST BE REVIEWED AND APPROVED BY THE PRODUCT MANUFACTURER TO BE CONSIDERED ACCURATE.
- 5. TIMBERTHANE ARCHITECTURAL PRODUCTS ARE MADE FROM HIGH DENSITY URETHANE AND COME FACTORY PRIMED