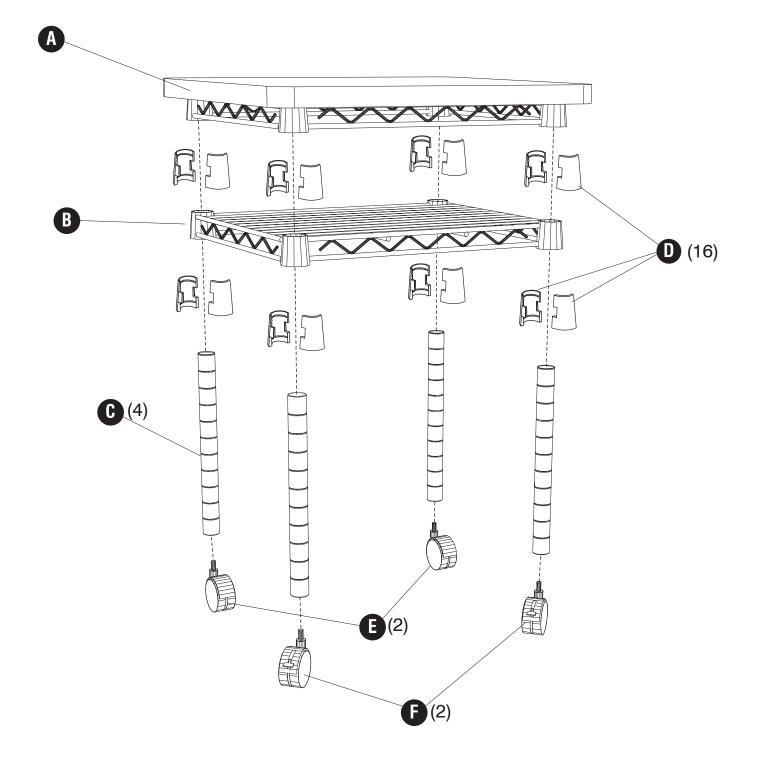

Mount-It! 1 of 4

| PARTS LIST |                |     |
|------------|----------------|-----|
| CODE       | DESCRIPTION    | QTY |
| A          | Top with Frame | 1   |
| B          | Lower Shelf    | 1   |
| C          | Post           | 4   |

Mount-It! 2 of 4

Attach the casters to the bottom of the posts.

Place the Locking Casters on the accessible side of the cart.

2 (x4) • (2 per assembled post)

Connect the half-sleeves at the desired height for the lower shelf. Use lowest grooves for maximum capacity.

Insert the posts into the corners of the lower shelf.

Mount-It! 3 of 4