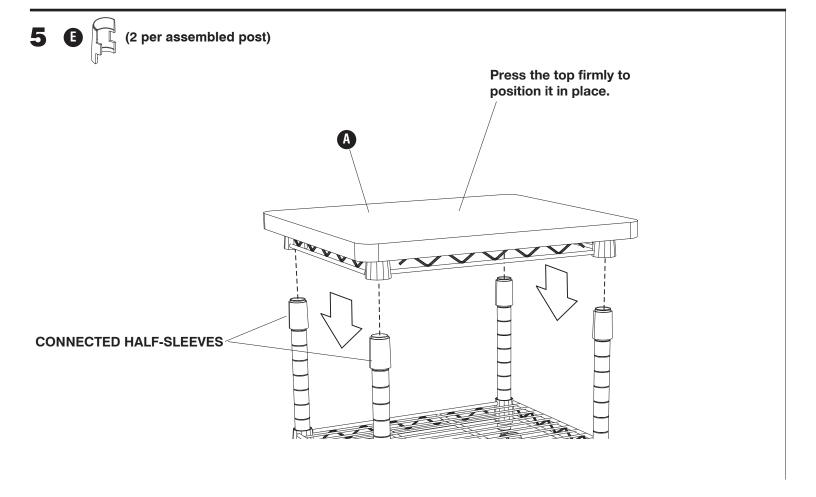

Mount-It! 2 of 4

Attach the casters to the bottom of the posts.

Place the Locking Casters on the accessible side of the cart.

2 (x4) • (2 per assembled post)

Connect the half-sleeves at the desired height for the lower shelf. Use lowest grooves for maximum capacity.

Insert the posts into the corners of the lower shelf.

Mount-It! 3 of 4