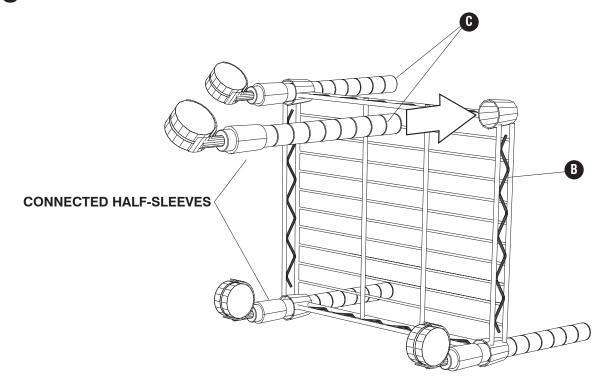

Mount-It! 2 of 4

Attach the casters to the bottom of the posts.

Place the Locking Casters on the accessible side of the cart.

2 (x4) • (2 per assembled post)

Connect the half-sleeves at the desired height for the lower shelf. Use lowest grooves for maximum capacity.