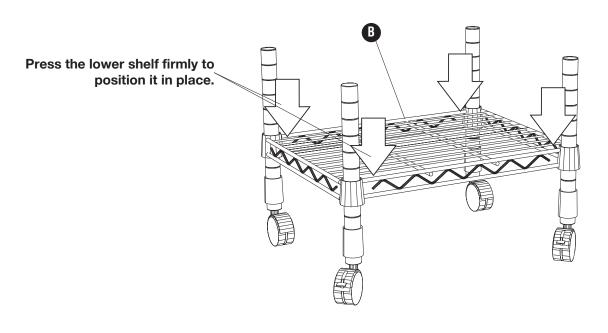

sk Printer Stand (MI-7857)

**ASSEMBLY INSTRUCTIONS** 



Visit **mount-it.com** for product registration and warranty information.

Contact us at support@mount-it.com for support and questions.

Mount-It! 1 of 4

| PARTS LIST |                |     |
|------------|----------------|-----|
| CODE       | DESCRIPTION    | QTY |
| A          | Top with Frame | 1   |
| B          | Lower Shelf    | 1   |
| C          | Post           | 4   |







Mount-It! 2 of 4

Attach the casters to the bottom of the posts.

Place the Locking Casters on the accessible side of the cart.



2 (x4) • (2 per assembled post)



Connect the half-sleeves at the desired height for the lower shelf. Use lowest grooves for maximum capacity.

Insert the posts into the corners of the lower shelf.



Mount-It! 3 of 4