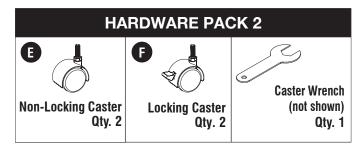

Mount-It! 2 of 4

Attach the casters to the bottom of the posts.

Place the Locking Casters on the accessible side of the cart.

2 (x4) • (2 per assembled post)

Connect the half-sleeves at the desired height for the lower shelf. Use lowest grooves for maximum capacity.