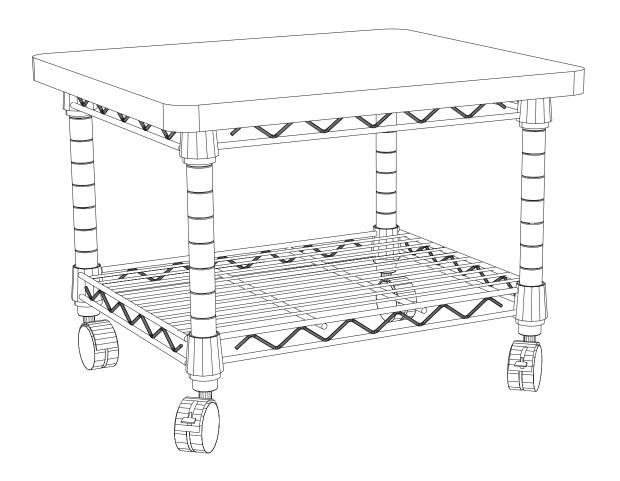

Mount-It! 1 of 4

| PARTS LIST |                |     |
|------------|----------------|-----|
| CODE       | DESCRIPTION    | QTY |
| A          | Top with Frame | 1   |
| B          | Lower Shelf    | 1   |
| C          | Post           | 4   |

Mount-It! 2 of 4

Attach the casters to the bottom of the posts.

Place the Locking Casters on the accessible side of the cart.

2 (x4) • (2 per assembled post)

Connect the half-sleeves at the desired height for the lower shelf. Use lowest grooves for maximum capacity.

Insert the posts into the corners of the lower shelf.

Mount-It! 3 of 4