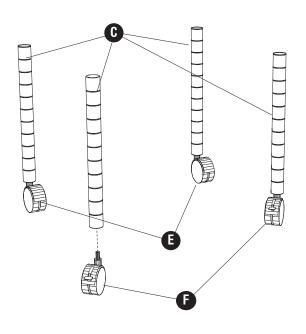

Mount-It! 2 of 4

Attach the casters to the bottom of the posts.

Place the Locking Casters on the accessible side of the cart.

2 (x4) • (2 per assembled post)

Connect the half-sleeves at the desired height for the lower shelf. Use lowest grooves for maximum capacity.