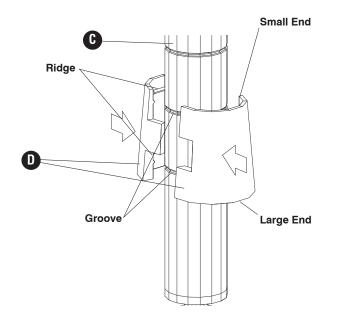

Mount-It! 2 of 4

Attach the casters to the bottom of the posts.

Place the Locking Casters on the accessible side of the cart.

2 (x4) • (2 per assembled post)

Connect the half-sleeves at the desired height for the lower shelf. Use lowest grooves for maximum capacity.